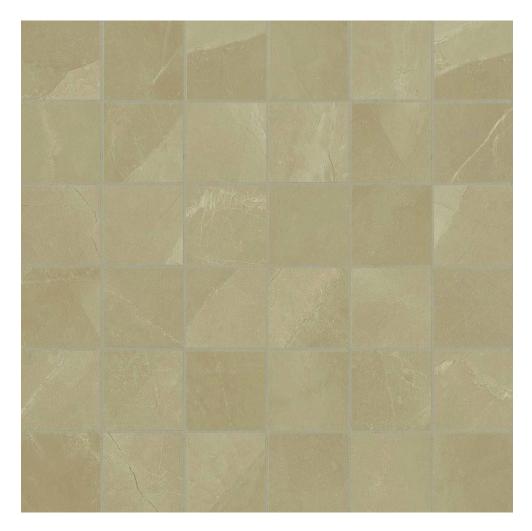

## PRODUCT 2X2 PULPIS MOCA MOSAIC

12"x12" | Porcelain | Tile

## **TECHNICAL DATA**

CODE: AC63-367 NAME: 2X2 Pulpis Moca Mosaic SERIES: Classic SIZE: 12"x12" FINISH: Matt LOOK: Marble Look FAMILY: Tile FROST RESISTANCE: Yes MOSAIC TYPE: 2"x2" STYLE: Contemporary SUITABLE FOR: Backsplash,Indoor,Shower TYPOLOGY: Porcelain TYPE OF PIECE: Mosaic USE: Floor and Wall NOTES: Number Of Rows Per Sheet = 6