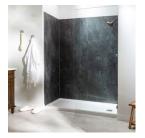

## PRODUCTS

Cracked Slate Shower Wall Kit 36x60x78 36"x60"x78" | SPC

Cracked Slate Shower Wall Kit 32x60x78 32"x60"x78" | SPC

Cracked Slate Shower Wall Kit 36x36x78 36"x36"x78" | SPC

Cracked Slate Niche 14.5x12 inside

Cracked Slate Shower Wall Kit 30x60x78 30"x60"x78" | SPC

Cracked Slate Shower Bench 26x18.63x3

Cracked Slate Shower Shelf 14.56x7.12x2