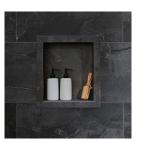

## PRODUCTS

Cracked Slate Shower Wall Kit 36x60x78 36"x60"x78" | SPC

Cracked Slate Shower Wall Kit 32x60x78 32"x60"x78" | SPC

Cracked Slate Shower Wall Kit 36x36x78 36"x36"x78" | SPC

Cracked Slate Niche 14.5x12 inside