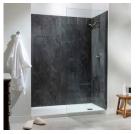

## PRODUCTS

Cracked Slate Shower Wall Kit 36x60x78 36"x60"x78" | SPC

Cracked Slate Shower Wall Kit 32x60x78 32"x60"x78" | SPC

Cracked Slate Shower Wall Kit 36x36x78 36"x36"x78" | SPC

Cracked Slate Niche 14.5x12 inside