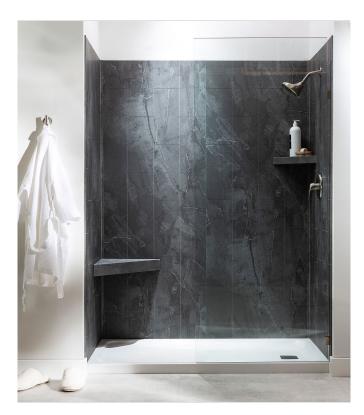

## SERIES CRACKED SLATE PLUS

SPC Stone Look

Cracked Slate Shower Wall Kit 30x60x78 30"x60"x78" | SPC

Cracked Slate Shower Bench 26x18.63x3

Cracked Slate Shower Shelf 14.56x7.12x2

## **ROOM SCENES**

Results shown represent a rough approximation. This document does not constitute a contractual relationship. To place orders or check product availability, please contact the company.