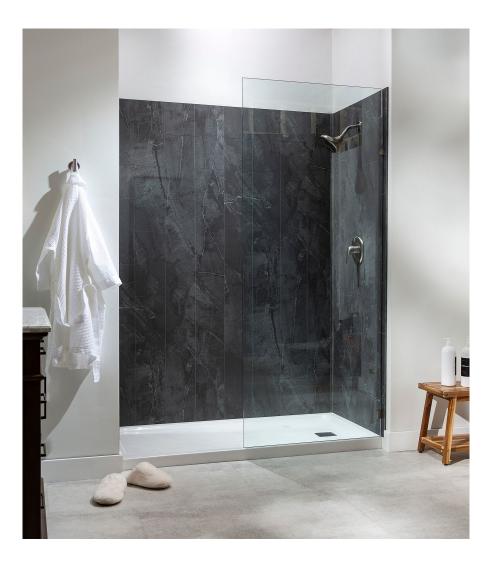

## SERIES CRACKED SLATE PLUS

SPC Stone Look

## PRODUCTS

Cracked Slate Shower Wall Kit 36x60x78 36"x60"x78" | SPC

Cracked Slate Shower Wall Kit 32x60x78 32"x60"x78" | SPC

Cracked Slate Shower Wall Kit 36x36x78 36"x36"x78" | SPC

Cracked Slate Niche 14.5x12 inside

## **ROOM SCENES**

Results shown represent a rough approximation. This document does not constitute a contractual relationship. To place orders or check product availability, please contact the company.