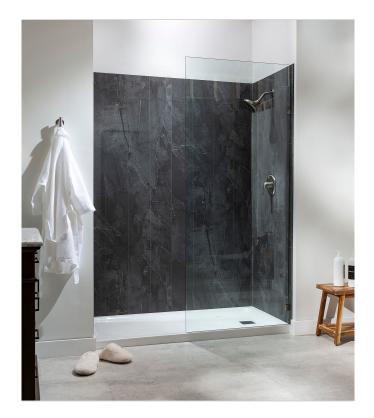

## SERIES CRACKED SLATE PLUS

SPC Stone Look

## PRODUCTS

Cracked Slate Shower Wall Kit 36x60x78 36"x60"x78" | SPC

Cracked Slate Shower Wall Kit 32x60x78 32"x60"x78" | SPC

Cracked Slate Shower Wall Kit 36x36x78 36"x36"x78" | SPC

Cracked Slate Niche 14.5x12 inside

## **ROOM SCENES**

Results shown represent a rough approximation. This document does not constitute a contractual relationship. To place orders or check product availability, please contact the company.