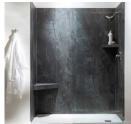

Cracked Slate Shower Wall Kit 30x60x78 30"x60"x78" | SPC

Cracked Slate Shower Bench 26x18.63x3

Cracked Slate Shower Shelf 14.56x7.12x2