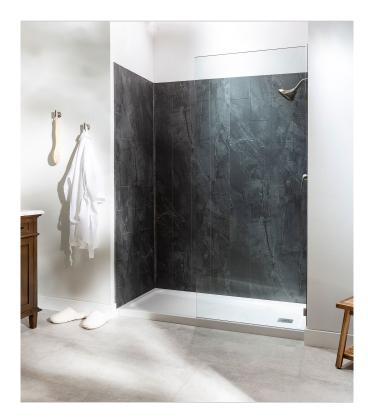

## SERIES CRACKED SLATE PLUS

SPC Stone Look

## PRODUCTS

Cracked Slate Shower Wall Kit 36x60x78 36"x60"x78" | SPC

Cracked Slate Shower Wall Kit 32x60x78 32"x60"x78" | SPC

Cracked Slate Shower Wall Kit 36x36x78 36"x36"x78" | SPC

Cracked Slate Niche 14.5x12 inside

## **ROOM SCENES**

Results shown represent a rough approximation. This document does not constitute a contractual relationship. To place orders or check product availability, please contact the company.