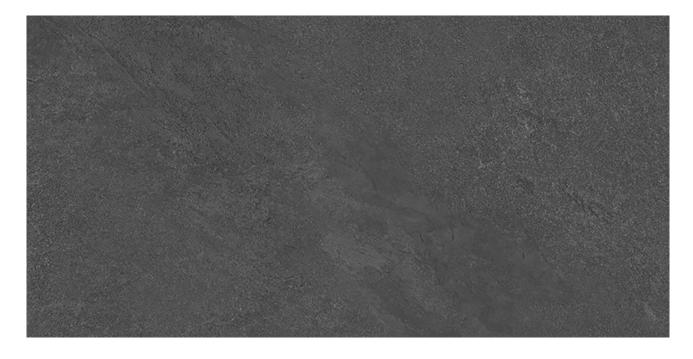

## PRODUCT DETROIT DARK GREY 12X24

12"x24" | Porcelain | Tile

## **TECHNICAL DATA**

CODE: QUME-DE-1

NAME: Detroit Dark Grey 12x24

SERIES: Metro SIZE: 12"x24" FINISH: Matt

LOOK: Slate Stone Look

FAMILY: Tile

FROST RESISTANCE: Yes

PEI: 4

**RECTIFIED:** Yes

STYLE: Contemporary

SUITABLE FOR: Indoor, Shower

TYPOLOGY: Porcelain TYPE OF PIECE: Field Tile USE: Floor and Wall