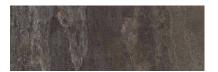

## PRODUCT POKHARA PIZARRA 4X12

4"x12" | Porcelain | Tile





## **GRAPHIC VARIETY**













## **TECHNICAL DATA**

CODE: QUNS-PO-2

NAME: Pokhara Pizarra 4X12

SERIES: Nepal Slate

SIZE: 4"x12" FINISH: Matt

LOOK: Slate Stone Look

FAMILY: Tile

FROST RESISTANCE: Yes

PEI: 4

STYLE: Contemporary

SUITABLE FOR: Backsplash,Indoor,Shower

TYPOLOGY: Porcelain TYPE OF PIECE: Field Tile USE: Floor and Wall



## **PACKING**

|        |              | BOX |      |    | PALLET |       |    |
|--------|--------------|-----|------|----|--------|-------|----|
| Size   | Product type | pcs | sqft | lb | boxes  | sqft  | lb |
| 4"x12" | Field Tile   | 24  | 7.1  |    | 96     | 681.6 |    |

**WARNING** The information contained in this packing list is for guidance only, the contents of the packing may vary. Please consult our sales representatives for an exact list.