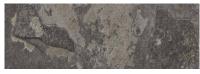

## PRODUCT POKHARA PIZARRA 4X12

4"x12" | Porcelain | Tile





## **GRAPHIC VARIETY**













## **TECHNICAL DATA**

CODE: QUNS-PO-2

NAME: Pokhara Pizarra 4X12

SERIES: Nepal Slate

SIZE: 4"x12" FINISH: Matt

LOOK: Slate Stone Look

FAMILY: Tile

FROST RESISTANCE: Yes

PEI: 4

STYLE: Contemporary

SUITABLE FOR: Backsplash,Indoor,Shower

TYPOLOGY: Porcelain TYPE OF PIECE: Field Tile USE: Floor and Wall



## **PACKING**

|        |              | BOX |      |    | PALLET |       |    |
|--------|--------------|-----|------|----|--------|-------|----|
| Size   | Product type | pcs | sqft | lb | boxes  | sqft  | lb |
| 4"x12" | Field Tile   | 24  | 7.1  |    | 96     | 681.6 |    |

**WARNING** The information contained in this packing list is for guidance only, the contents of the packing may vary. Please consult our sales representatives for an exact list.