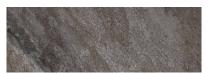

## PRODUCT POKHARA PIZARRA 4X12

4"x12" | Porcelain | Tile

## **GRAPHIC VARIETY**

## **TECHNICAL DATA**

CODE: QUNS-PO-2

NAME: Pokhara Pizarra 4X12

SERIES: Nepal Slate

SIZE: 4"x12" FINISH: Matt

LOOK: Slate Stone Look

FAMILY: Tile

FROST RESISTANCE: Yes