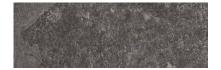

## PRODUCT POKHARA PIZARRA 4X12

4"x12" | Porcelain | Tile





## **GRAPHIC VARIETY**













## **TECHNICAL DATA**

CODE: QUNS-PO-2

NAME: Pokhara Pizarra 4X12

SERIES: Nepal Slate

SIZE: 4"x12" FINISH: Matt

LOOK: Slate Stone Look

FAMILY: Tile

FROST RESISTANCE: Yes

PEI: 4

STYLE: Contemporary

SUITABLE FOR: Backsplash,Indoor,Shower

TYPOLOGY: Porcelain TYPE OF PIECE: Field Tile USE: Floor and Wall



## **PACKING**

|        |              | BOX |      |    | PALLET |       |    |
|--------|--------------|-----|------|----|--------|-------|----|
| Size   | Product type | pcs | sqft | lb | boxes  | sqft  | lb |
| 4"x12" | Field Tile   | 24  | 7.1  |    | 96     | 681.6 |    |

**WARNING** The information contained in this packing list is for guidance only, the contents of the packing may vary. Please consult our sales representatives for an exact list.