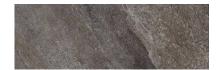

## PRODUCT POKHARA PIZARRA 4X12

4"x12" | Porcelain | Tile

## **GRAPHIC VARIETY**

## **TECHNICAL DATA**

CODE: QUNS-PO-2

NAME: Pokhara Pizarra 4X12

SERIES: Nepal Slate

SIZE: 4"x12" FINISH: Matt

LOOK: Slate Stone Look

FAMILY: Tile

FROST RESISTANCE: Yes