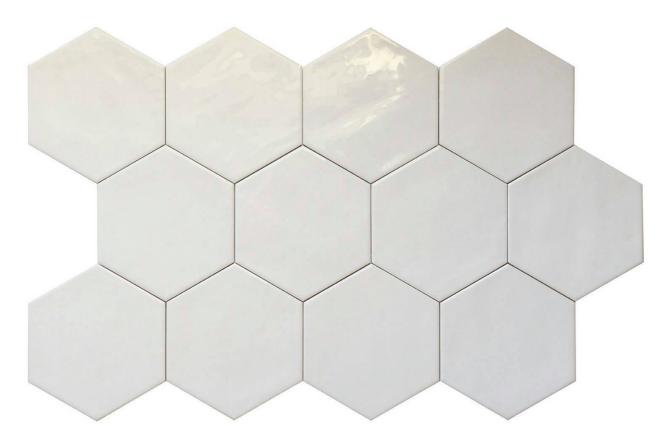

## PRODUCT RONDA 5.5X6.3" WHITE HEXAGON

5.5"x6.3" | Porcelain | Tile

## **TECHNICAL DATA**

CODE: QURN-WH-1

NAME: Ronda 5.5X6.3" White Hexagon

SERIES: Ronda SIZE: 5.5"x6.3" FINISH: Gloss LOOK: Hand-crafted FAMILY: Tile

FROST RESISTANCE: Yes

PEI: 3

SHADE VARIATION: V1 STYLE: Traditional