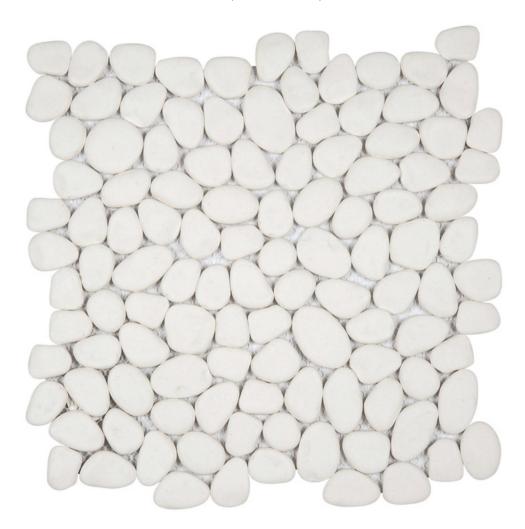

## PRODUCT WHITE RECONSTITUTED PEBBLE INTERLOCKING MOSAIC

12"x12" | Natural Stone | Tile

## **TECHNICAL DATA**

CODE: RVCHAWP012

NAME: White Reconstituted Pebble Interlocking Mosaic

SERIES: Chelsea Collection

SIZE: 12"x12"

LOOK: Multi-Look Mosaics

FAMILY: Tile

SUITABLE FOR: Backsplash,Indoor

TYPOLOGY: Natural Stone TYPE OF PIECE: Mosaic USE: Floor and Wall