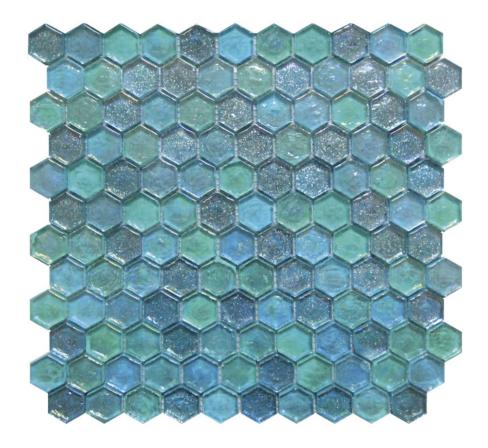

## PRODUCT HEXAGON MIX BLUE GLASS MOSAIC

12"x12" | Glass | Tile

## **TECHNICAL DATA**

CODE: RVCHAWV140

NAME: Hexagon Mix Blue Glass Mosaic

SERIES: Chelsea Collection

SIZE: 12"x12"

LOOK: Multi-Look Mosaics

FAMILY: Tile

MOSAIC SHAPE: Hexagon