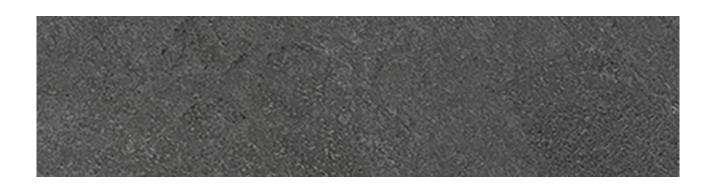

## PRODUCT DETROIT DARK GREY 3X12 BULLNOSE

3"x12" | Porcelain | Tile

## **GRAPHIC VARIETY**

## **TECHNICAL DATA**

CODE: QUME-DE-SB

NAME: Detroit Dark Grey 3x12 Bullnose

SERIES: Metro SIZE: 3"x12" FINISH: Matt

LOOK: Slate Stone Look

FAMILY: Tile

FROST RESISTANCE: Yes

**RECTIFIED:** Yes