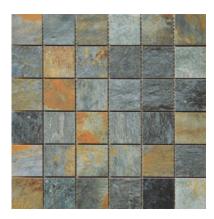

## PRODUCT JADE 2X2 MOSAIC

12"x12" | Porcelain | Tile

## **GRAPHIC VARIETY**

## **TECHNICAL DATA**

CODE: QUVT-JA-M NAME: Jade 2x2 Mosaic SERIES: Vermont Slate

SIZE: 12"x12" FINISH: Matt

LOOK: Slate Stone Look

FAMILY: Tile

FROST RESISTANCE: Yes MOSAIC TYPE: 2"x2"

PEI: 4

STYLE: Contemporary