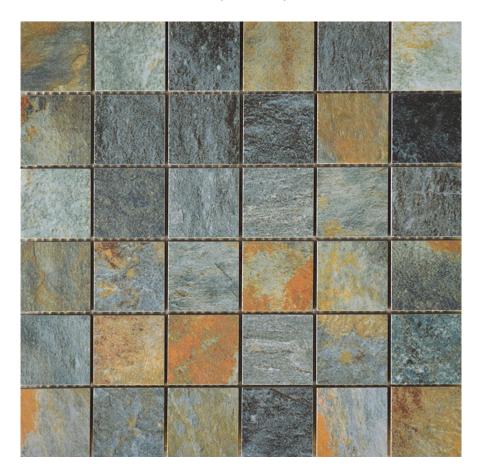

## PRODUCT JADE 2X2 MOSAIC

12"x12" | Porcelain | Tile

## **GRAPHIC VARIETY**

## **TECHNICAL DATA**

CODE: QUVT-JA-M NAME: Jade 2x2 Mosaic SERIES: Vermont Slate

SIZE: 12"x12" FINISH: Matt

LOOK: Slate Stone Look

FAMILY: Tile

FROST RESISTANCE: Yes MOSAIC TYPE: 2"x2"

PEI: 4

STYLE: Contemporary