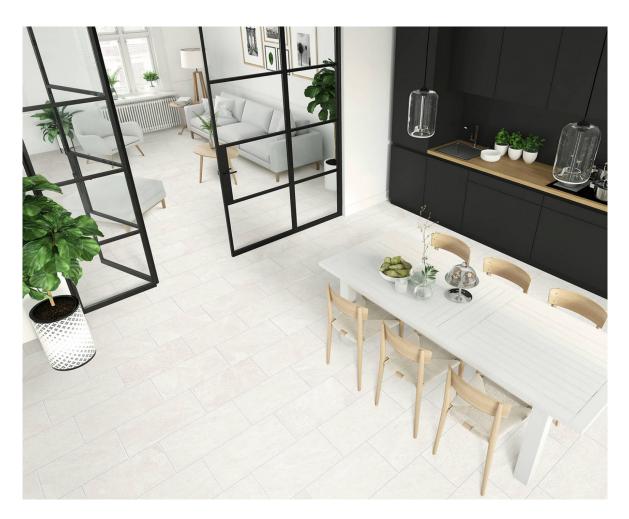

## **ROOM SCENES**

|         |              | BOX |      |    | PALLET |      |    |
|---------|--------------|-----|------|----|--------|------|----|
| Size    | Product type | pcs | sqft | lb | boxes  | sqft | lb |
| 24"x48" | Field Tile   | 2   | 16   |    | 32     | 512  |    |
| 12"x24" | Field Tile   | 6   | 12   |    | 48     | 576  |    |
| 3"x12"  |              |     |      |    |        |      |    |
| 12"x12" | Mosaic       | 10  |      |    |        |      |    |