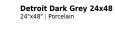

## PRODUCTS

Boston Black 24x48 24"x48" | Porcelain Denver White 24x48 24"x48" | Porcelain

Boston Black 12x24 12"x24" | Porcelain

Denver White 12x24 12"x24" | Porcelain

Detroit Dark Grey 12x24 12"x24" | Porcelain Lincoln Light Grey 12x24 12"x24" | Porcelain Boston Black 3x12 Bullnose 3"x12" | Porcelain