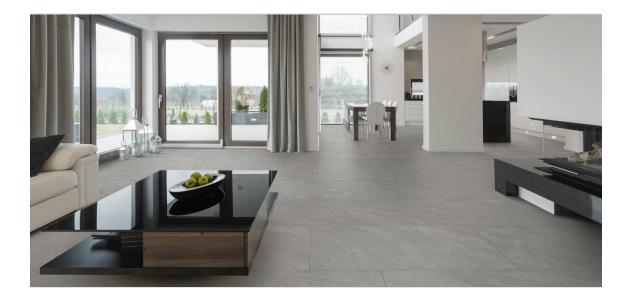

## **ROOM SCENES**

|         |              | BOX |      |    | PALLET |      |    |
|---------|--------------|-----|------|----|--------|------|----|
| Size    | Product type | pcs | sqft | lb | boxes  | sqft | lb |
| 24"x48" | Field Tile   | 2   | 16   |    | 32     | 512  |    |
| 12"x24" | Field Tile   | 6   | 12   |    | 48     | 576  |    |
| 3"x12"  |              |     |      |    |        |      |    |
| 12"x12" | Mosaic       | 10  |      |    |        |      |    |