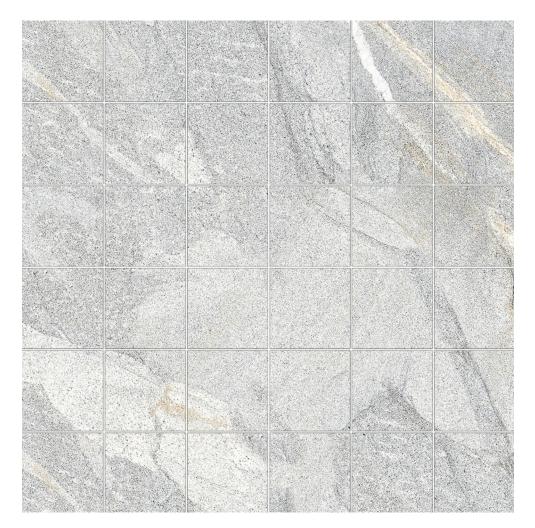

## PRODUCT CAPRI LIGHT GREY 2X2 MOSAIC

3"x3" | Porcelain | Tile

## **GRAPHIC VARIETY**

## **TECHNICAL DATA**

CODE: QUCJ-LI-M NAME: Capri Light Grey 2X2 Mosaic SERIES: Capri SIZE: 3"x3" FINISH: Natural LOOK: Stone Look FAMILY: Tile FROST RESISTANCE: Yes MOSAIC TYPE: 2"X2" **PEI:** 4 **RECTIFIED: Yes** SHADE VARIATION: V4 STYLE: Contemporary SUITABLE FOR: Indoor, Outdoor **TYPOLOGY:** Porcelain THICKNESS: 7 mm TYPE OF PIECE: Mosaic USE: Floor and Wall