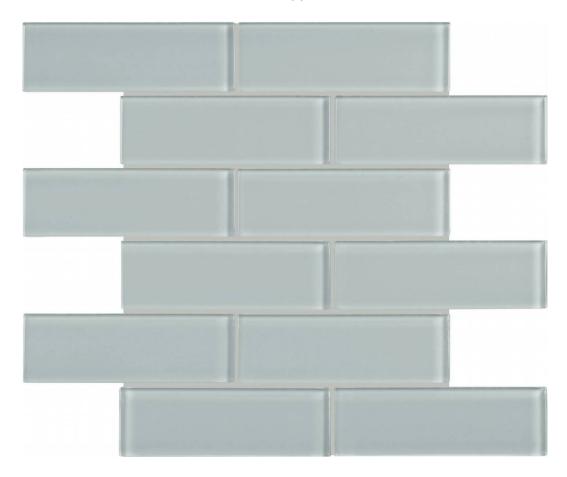

## PRODUCT CLOUD 2X6 BRICK MOSAIC

12"x15" | | Tile

## **TECHNICAL DATA**

CODE: AC35-088

NAME: Cloud 2X6 Brick Mosaic

SERIES: Bliss Element

SIZE: 12"x15" FINISH: Gloss LOOK: Glass FAMILY: Tile

MOSAIC TYPE: 2"x6" STYLE: Classic

SUITABLE FOR: Backsplash,Indoor

TYPE OF PIECE: Mosaic

USE: Wall only

**NOTES:** Number Of Rows Per Sheet = 6