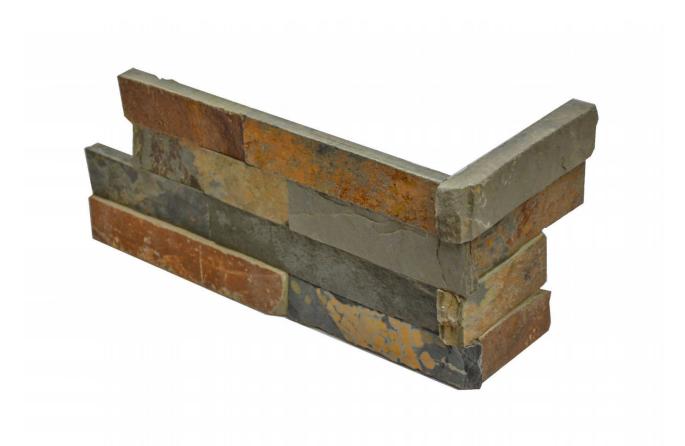

## PRODUCT SIERRA 6X18 ASSEMBLED CORNER

6"x18" | Natural Stone | Tile

## **TECHNICAL DATA**

CODE: AC76-368

NAME: Sierra 6X18 Assembled Corner

SERIES: Ledgerstone

SIZE: 6"x18" FINISH: Natural LOOK: Stone Look FAMILY: Tile STYLE: Traditional

SUITABLE FOR: Backsplash|Indoor

TYPOLOGY: Natural Stone TYPE OF PIECE: Trim