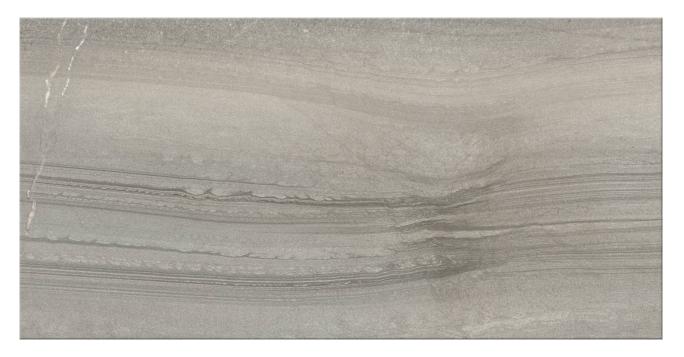

## PRODUCT 24X48 SYMPHONY GRAY

24"x48" | Porcelain | Tile

## **TECHNICAL DATA**

CODE: QURH-SY-2 NAME: 24x48 Symphony Gray SERIES: Rhythm SIZE: 24"x48" FINISH: Matt LOOK: Marble Look FAMILY: Tile FROST RESISTANCE: Yes PEI: 4 STYLE: Contemporary SUITABLE FOR: Indoor,Shower TYPOLOGY: Porcelain TYPE OF PIECE: Field Tile USE: Floor and Wall