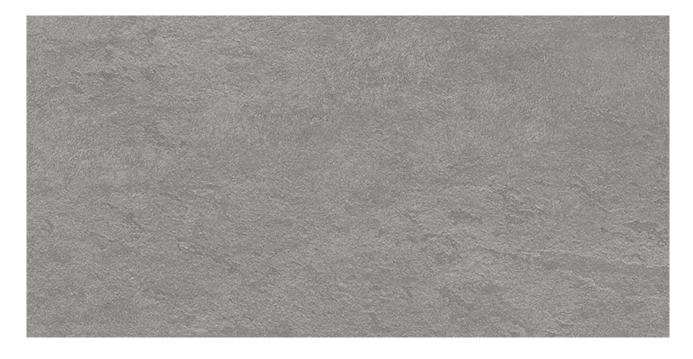

## PRODUCT LINCOLN LIGHT GREY 12X24

12"x24" | Porcelain | Tile

## **GRAPHIC VARIETY**

## **TECHNICAL DATA**

CODE: QUME-LI-1

NAME: Lincoln Light Grey 12x24

SERIES: Metro SIZE: 12"x24" FINISH: Matt

LOOK: Slate Stone Look

FAMILY: Tile

FROST RESISTANCE: Yes

PEI: 4