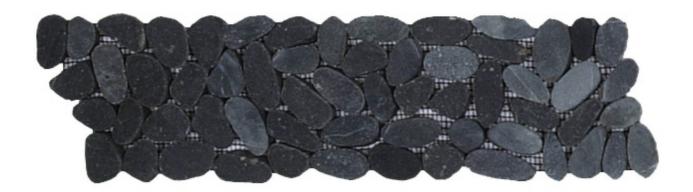

## PRODUCT BLACK SLICED MATTE PEBBLE INTERLOCKING BORDER

4"x12" | Natural Stone | Tile

## **TECHNICAL DATA**

CODE: RVCHAWG015B

NAME: Black Sliced Matte Pebble Interlocking Border

SERIES: Chelsea Collection

SIZE: 4"x12" FINISH: Matt

LOOK: Multi-Look Mosaics

FAMILY: Tile

SUITABLE FOR: Backsplash,Indoor,Outdoor,Shower,Pool

TYPOLOGY: Natural Stone TYPE OF PIECE: Trim USE: Wall only