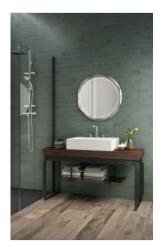

# PRODUCT 3X11 MANDALA TEAL

3"x11" | Porcelain | Tile





### **GRAPHIC VARIETY**





#### **ROOM SCENES**





#### **TECHNICAL DATA**

CODE: QURE-MA-1 NAME: 3X11 Mandala Teal SERIES: Relax SIZE: 3"x11" FINISH: Matt LOOK: Subway Tile FAMILY: Tile PEI: 3 SHADE VARIATION: V2 STYLE: Traditional SUITABLE FOR: Backsplash,Indoor TYPOLOGY: Porcelain TYPE OF PIECE: Field Tile USE: Floor and Wall



## PACKING

|        |              | BOX |      |    | PALLET |      |    |
|--------|--------------|-----|------|----|--------|------|----|
| Size   | Product type | pcs | sqft | lb | boxes  | sqft | lb |
| 3"×11" | Field Tile   | 50  | 10.5 |    | 52     | 546  |    |

**WARNING** The information contained in this packing list is for guidance only, the contents of the packing may vary. Please consult our sales representatives for an exact list.