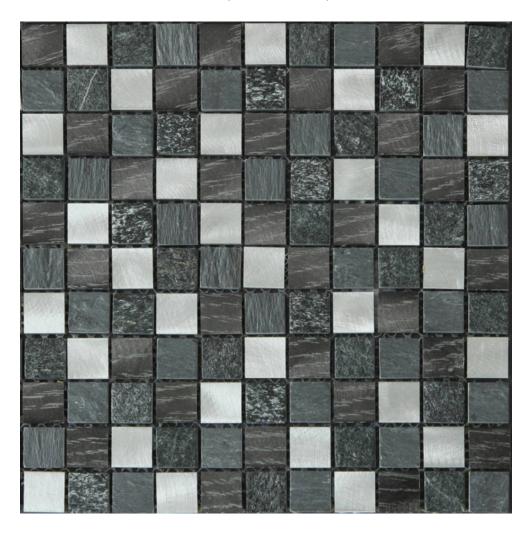

## PRODUCT GREY/BLACK STONE ALUMINUM MIX MOSAIC

12"x12" | Mixed Materials | Tile

## **TECHNICAL DATA**

CODE: RVCHAWM153

NAME: Grey/Black Stone Aluminum Mix Mosaic

SERIES: Chelsea Collection

SIZE: 12"x12"

LOOK: Multi-Look Mosaics

FAMILY: Tile

SUITABLE FOR: Backsplash,Indoor TYPOLOGY: Mixed Materials TYPE OF PIECE: Mosaic