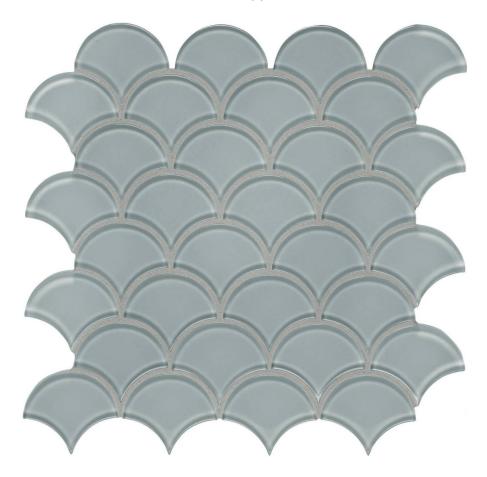

## PRODUCT SHADOW SCALLOP MOSAIC

12"x12" | | Tile

## **TECHNICAL DATA**

CODE: AC35-112

NAME: Shadow Scallop Mosaic

SERIES: Bliss Element

SIZE: 12"x12" FINISH: Gloss LOOK: Glass FAMILY: Tile

MOSAIC TYPE: Mesh-Mounted

STYLE: Classic

SUITABLE FOR: Backsplash,Indoor