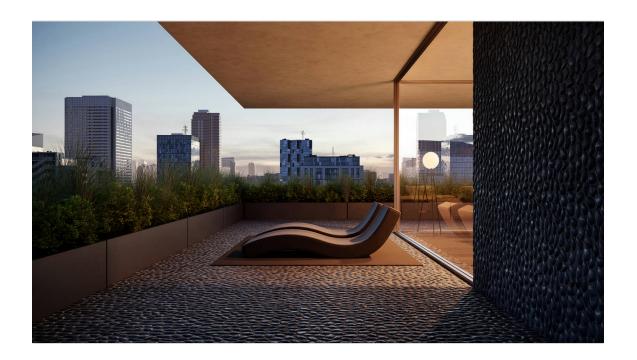

## SERIES ZEN PEBBLES

| | Multi-Look Mosaics

## **ROOM SCENES**

|         |              | BOX |      |       | PALLET |      |         |
|---------|--------------|-----|------|-------|--------|------|---------|
| Size    | Product type | pcs | sqft | lb    | boxes  | sqft | lb      |
| 12"x12" | Mosaic       | 5   | 5    | 22.45 | 63     | 315  | 1414.35 |