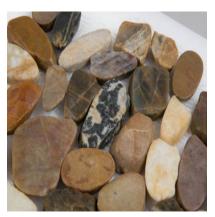

## SERIES ZEN PEBBLES

| | Multi-Look Mosaics

## PRODUCTS

12X12 Fiji Cream

12X12 Flat Bora Wilderness 12"x12" |

12X12 Flat Fiji Cream 12"x12" |

12X12 Flat Tahitian Black 12"x12" |

12X12 Flat Tonga Sunset 12"x12" |

12X12 Tahitian Black

12X12 Tonga Sunset