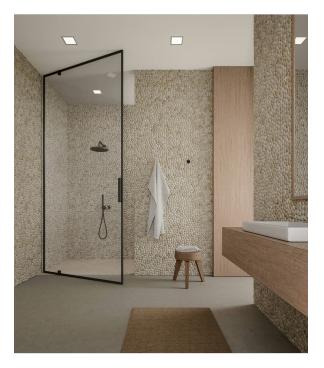

## **ROOM SCENES**

|         |              | BOX |      |       | PALLET |      |         |
|---------|--------------|-----|------|-------|--------|------|---------|
| Size    | Product type | pcs | sqft | lb    | boxes  | sqft | lb      |
| 12"x12" | Mosaic       | 5   | 5    | 22.45 | 63     | 315  | 1414.35 |