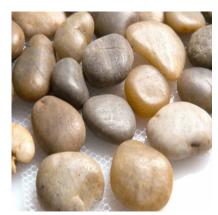

## SERIES ZEN PEBBLES

| | Multi-Look Mosaics

## PRODUCTS

12X12 Fiji Cream

12X12 Flat Bora Wilderness 12"x12" |

12X12 Flat Fiji Cream 12"x12" |

12X12 Flat Tahitian Black 12"x12" |

12X12 Flat Tonga Sunset 12"x12" |

12X12 Tahitian Black

12X12 Tonga Sunset