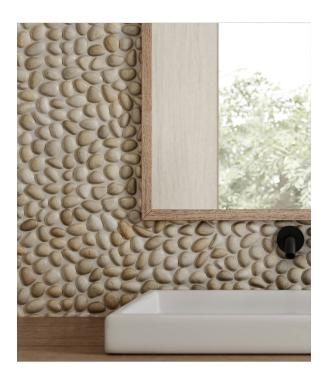

## **ROOM SCENES**

|         |              | BOX |      |       | PALLET |      |         |
|---------|--------------|-----|------|-------|--------|------|---------|
| Size    | Product type | pcs | sqft | lb    | boxes  | sqft | lb      |
| 12"x12" | Mosaic       | 5   | 5    | 22.45 | 63     | 315  | 1414.35 |