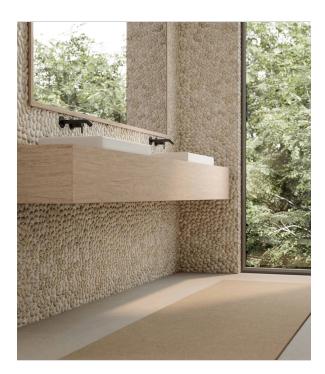

## **ROOM SCENES**

|         |              | BOX |      |       | PALLET |      |         |
|---------|--------------|-----|------|-------|--------|------|---------|
| Size    | Product type | pcs | sqft | lb    | boxes  | sqft | lb      |
| 12"x12" | Mosaic       | 5   | 5    | 22.45 | 63     | 315  | 1414.35 |