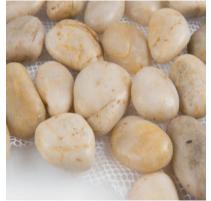

## SERIES ZEN PEBBLES

| | Multi-Look Mosaics

## PRODUCTS

12X12 Fiji Cream

12X12 Flat Bora Wilderness 12"x12" |

12X12 Flat Fiji Cream 12"x12" |

12X12 Flat Tahitian Black 12"x12" |

12X12 Flat Tonga Sunset 12"x12" |

12X12 Tahitian Black

12X12 Tonga Sunset