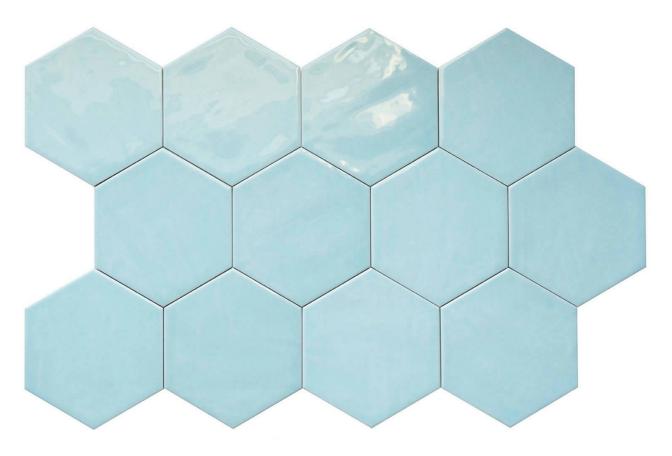

## PRODUCT RONDA 5.5X6.3" BLUE HEXAGON

5.5"x6.3" | Porcelain | Tile

## **TECHNICAL DATA**

CODE: QURN-BL-1

NAME: Ronda 5.5X6.3" Blue Hexagon

SERIES: Ronda SIZE: 5.5"x6.3" FINISH: Gloss LOOK: Hand-crafted FAMILY: Tile

FROST RESISTANCE: Yes

PEI: 3

SHADE VARIATION: V1 STYLE: Traditional