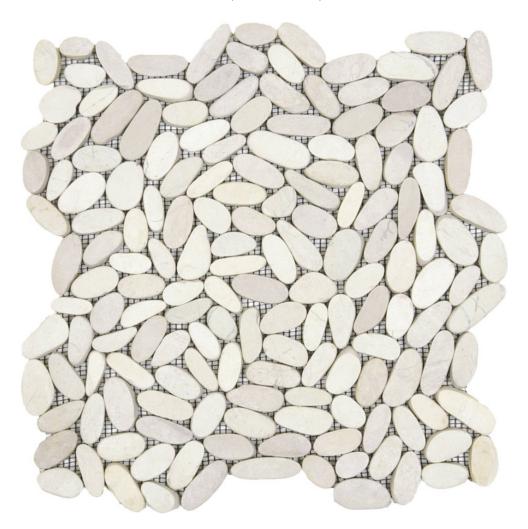

## PRODUCT WHITE SLICED MATTE PEBBLE INTERLOCKING MOSAIC

12"x12" | Natural Stone | Tile

## **TECHNICAL DATA**

CODE: RVCHAWG007

NAME: White Sliced Matte Pebble Interlocking Mosaic

SERIES: Chelsea Collection

SIZE: 12"x12" FINISH: Matt

LOOK: Multi-Look Mosaics

FAMILY: Tile

SUITABLE FOR: Backsplash,Indoor,Outdoor,Shower,Pool