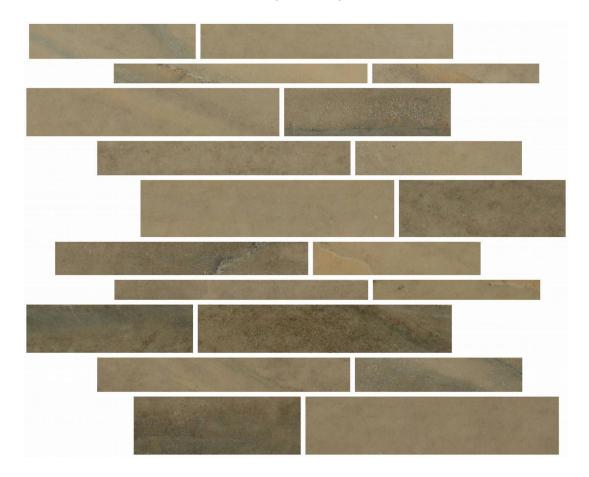

## PRODUCT EARTH RANDOM MOSAIC

12"x15" | Porcelain | Tile

## **TECHNICAL DATA**

CODE: AC69-204

NAME: Earth Random Mosaic

SERIES: Evolution SIZE: 12"x15" FINISH: Matt LOOK: Marble Look

FAMILY: Tile FROST RESISTANCE: Yes MOSAIC TYPE: Mesh-Mounted

PEI: 4

STYLE: Contemporary

SUITABLE FOR: Indoor, Shower

TYPOLOGY: Porcelain TYPE OF PIECE: Mosaic USE: Floor and Wall

NOTES: Number Of Rows Per Sheet = 10