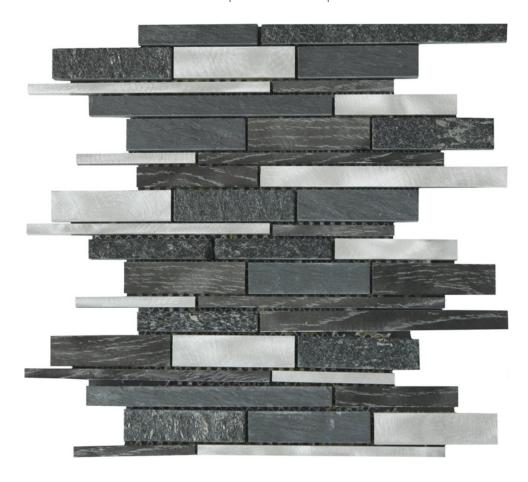

# PRODUCT GREY/BLACK STONE ALUMINUM MIX BAGUETTE INTERLOCKING MOSAIC

12"x12" | Mixed Materials | Tile

### GREY/BLACK STONE ALUMINUM MIX BAGUETTE INTERLOCKING MOSAIC

#### **TECHNICAL DATA**

CODE: RVCHAWM150

NAME: Grey/Black Stone Aluminum Mix Baguette Interlocking Mosaic

SERIES: Chelsea Collection

SIZE: 12"x12"

LOOK: Multi-Look Mosaics

FAMILY: Tile

SUITABLE FOR: Backsplash,Indoor,Outdoor,Shower,Pool