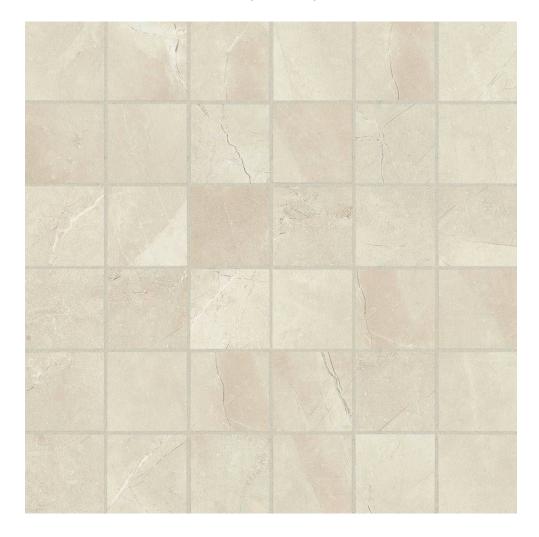

## PRODUCT 2X2 PULPIS IVORY MOSAIC

12"x12" | Porcelain | Tile

## **TECHNICAL DATA**

CODE: AC63-369

NAME: 2X2 Pulpis Ivory Mosaic

SERIES: Classic SIZE: 12"x12" FINISH: Matt LOOK: Marble Look FAMILY: Tile

FROST RESISTANCE: Yes MOSAIC TYPE: 2"x2" STYLE: Contemporary

SUITABLE FOR: Backsplash,Indoor,Shower

TYPOLOGY: Porcelain TYPE OF PIECE: Mosaic USE: Floor and Wall

**NOTES:** Number Of Rows Per Sheet = 6