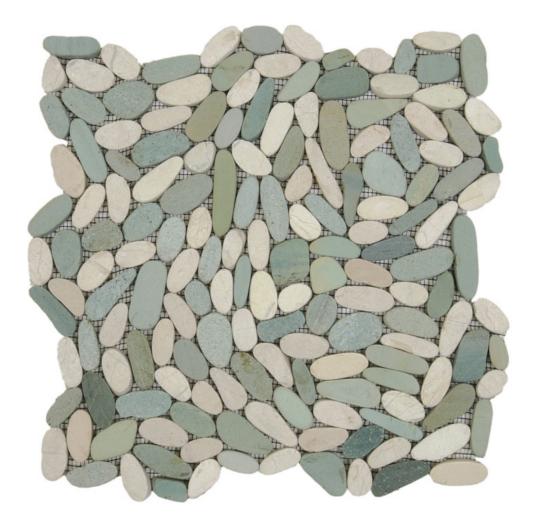

## PRODUCT MIX WHITE/GREEN SLICED MATTE PEBBLE INTERLOCKING MOSAIC

12"x12" | Natural Stone | Tile

## **TECHNICAL DATA**

CODE: RVCHAWG038 NAME: Mix White/Green Sliced Matte Pebble Interlocking Mosaic SERIES: Chelsea Collection SIZE: 12"x12" FINISH: Matt LOOK: Multi-Look Mosaics FAMILY: Tile SUITABLE FOR: Backsplash,Indoor TYPOLOGY: Natural Stone TYPE OF PIECE: Mosaic USE: Floor and Wall