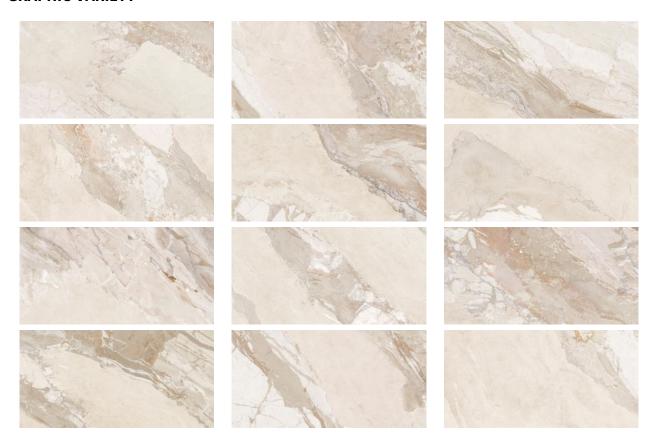

# PRODUCT DYNASTY ALMOND 12X24

12"x24" | Porcelain | Tile





## **GRAPHIC VARIETY**





## **ROOM SCENES**





#### **TECHNICAL DATA**

CODE: QUDY-AL-1

NAME: Dynasty Almond 12X24

SERIES: Dynasty SIZE: 12"x24" FINISH: Matte LOOK: Marble Look

BREAKING STRENGHT: min. 35 N/mm<sup>2</sup> CHEMICAL RESISTANCE: Not Affected

FAMILY: Tile

FROST RESISTANCE: Yes

PEI: 5

SHADE VARIATION: V4

STAIN RESISTANCE: Not Affected

STYLE: Traditional

SUITABLE FOR: Indoor, Outdoor, Pool, Backsplash, Shower

TYPOLOGY: Porcelain THICKNESS: 8.5 Mm TYPE OF PIECE: Field Tile USE: Floor and Wall



#### **PACKING**

|         |              | BOX |       |    | PALLET |        |    |
|---------|--------------|-----|-------|----|--------|--------|----|
| Size    | Product type | pcs | sqft  | lb | boxes  | sqft   | lb |
| 12"x24" | Field Tile   | 7   | 13.56 |    | 48     | 650.88 |    |

**W