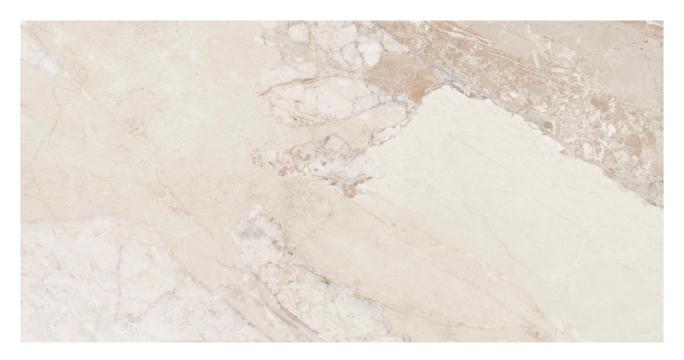

# PRODUCT DYNASTY ALMOND 12X24

12"x24" | Porcelain | Tile

#### **TECHNICAL DATA**

CODE: QUDY-AL-1

NAME: Dynasty Almond 12X24

SERIES: Dynasty SIZE: 12"x24" FINISH: Matte LOOK: Marble Look

BREAKING STRENGHT: min. 35 N/mm<sup>2</sup> CHEMICAL RESISTANCE: Not Affected

FAMILY: Tile

FROST RESISTANCE: Yes

PEI: 5

SHADE VARIATION: V4

STAIN RESISTANCE: Not Affected

STYLE: Traditional

SUITABLE FOR: Indoor, Outdoor, Pool, Backsplash, Shower

TYPOLOGY: Porcelain THICKNESS: 8.5 Mm TYPE OF PIECE: Field Tile USE: Floor and Wall