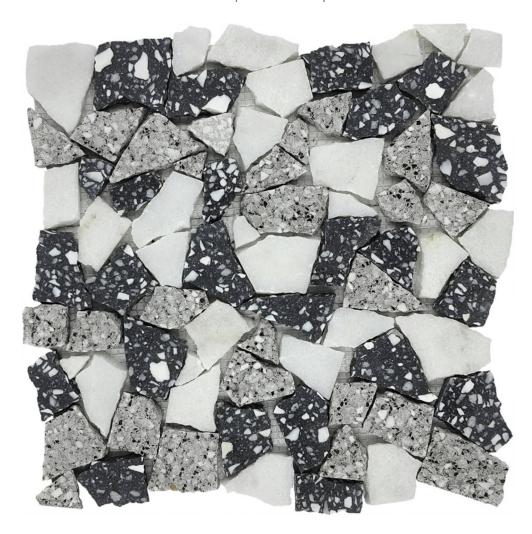

## PRODUCT MINI OPUS TERRAZZO MARBLE WHITE GREY BLACK MIX MOSAIC

12"x12" | Natural Stone | Tile

## **TECHNICAL DATA**

CODE: RVCHAWP042

NAME: Mini Opus Terrazzo Marble White Grey Black Mix Mosaic

SERIES: Chelsea Collection

SIZE: 12"x12"

LOOK: Multi-Look Mosaics

FAMILY: Tile

SUITABLE FOR: Backsplash,Indoor,Outdoor,Shower,Pool

## MINI OPUS TERRAZZO MARBLE WHITE GREY BLACK MIX MOSAIC