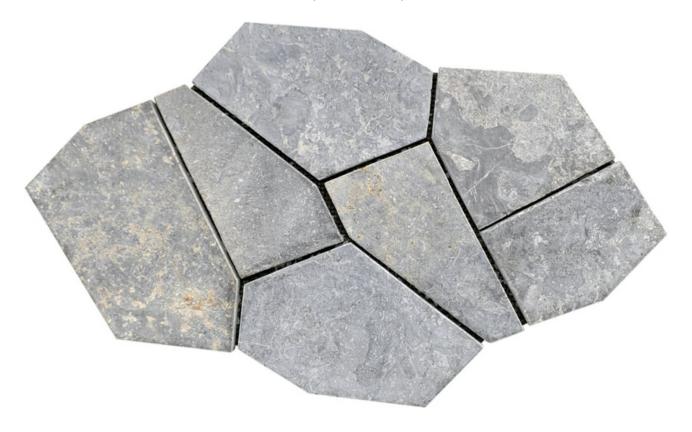

## PRODUCT OPUS LIGHT GREY MARBLE MESHED MOUNTED MOSAIC

12"x18" | Natural Stone | Tile

## **TECHNICAL DATA**

CODE: RVCHAWM113

NAME: Opus Light Grey Marble Meshed Mounted Mosaic

SERIES: Chelsea Collection

SIZE: 12"x18"

LOOK: Multi-Look Mosaics

FAMILY: Tile

SUITABLE FOR: Backsplash,Indoor,Outdoor,Shower,Pool

TYPOLOGY: Natural Stone TYPE OF PIECE: Mosaic USE: Floor and Wall