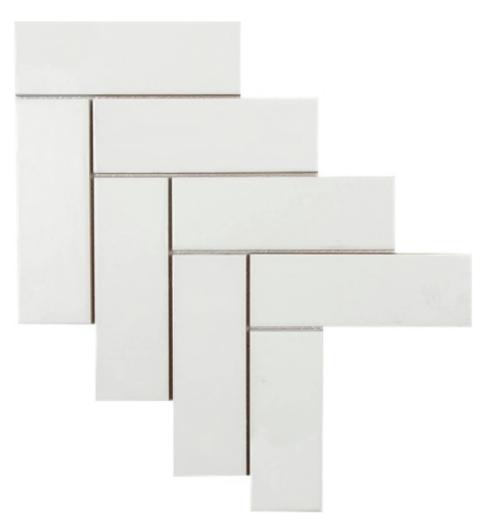

## PRODUCT STEP UP MOSAIC MATTE-GLOSS PEARL

11.13"x15.25" | Ceramic | Tile

## **TECHNICAL DATA**

CODE: RVHA045 NAME: Step Up Mosaic Matte-Gloss Pearl SERIES: Hampton Collection SIZE: 11.13"x15.25" FINISH: Gloss LOOK: Multi-Look Mosaics FAMILY: Tile STYLE: Contemporary SUITABLE FOR: Backsplash,Indoor TYPOLOGY: Ceramic TYPE OF PIECE: Mosaic USE: Wall only