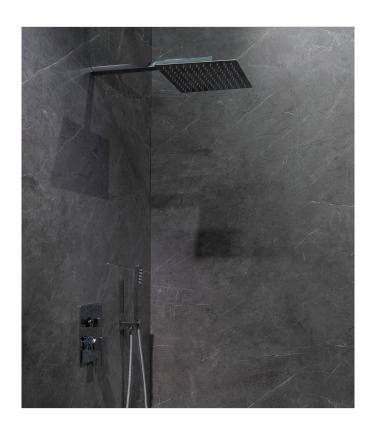

## **ROOM SCENES**

|          |              | BOX |      |    | PALLET |      |    |
|----------|--------------|-----|------|----|--------|------|----|
| Size     | Product type | pcs | sqft | lb | boxes  | sqft | lb |
| 48"x120" | Panel        | 1   |      |    |        |      |    |
| 24"x48"  | Panel        | 5   |      |    |        |      |    |