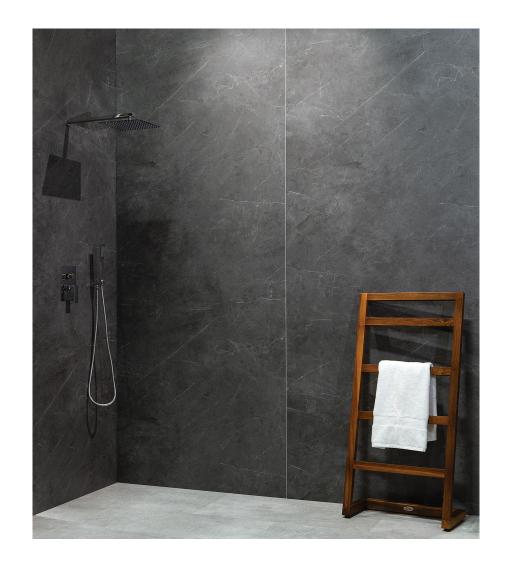

## **ROOM SCENES**

|          |              | BOX |      |    | PALLET |      |    |
|----------|--------------|-----|------|----|--------|------|----|
| Size     | Product type | pcs | sqft | lb | boxes  | sqft | lb |
| 48"x120" | Panel        | 1   |      |    |        |      |    |
| 24"x48"  | Panel        | 5   |      |    |        |      |    |