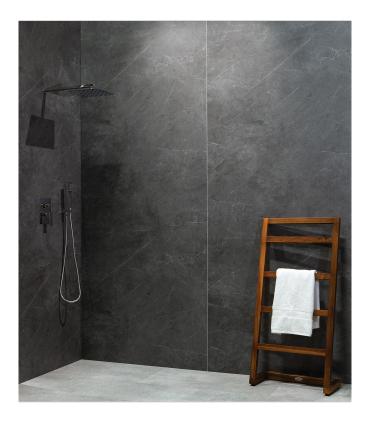

## **ROOM SCENES**

|          |              | BOX |      |    | PALLET |      |    |
|----------|--------------|-----|------|----|--------|------|----|
| Size     | Product type | pcs | sqft | lb | boxes  | sqft | lb |
| 48"x120" | Panel        | 1   |      |    |        |      |    |
| 24"x48"  | Panel        | 5   |      |    |        |      |    |