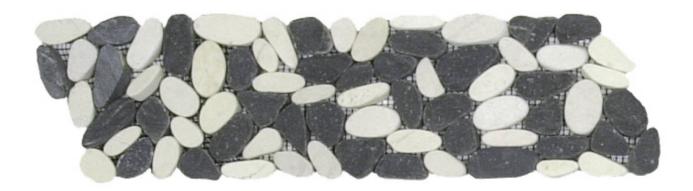

## PRODUCT MIX WHITE/BLACK SLICED MATTE PEBBLE INTERLOCKING BORDER

4"x12" | Natural Stone | Tile

## **TECHNICAL DATA**

CODE: RVCHAWG040B NAME: Mix White/Black Sliced Matte Pebble Interlocking Border SERIES: Chelsea Collection SIZE: 4"x12" FINISH: Matt LOOK: Multi-Look Mosaics FAMILY: Tile SUITABLE FOR: Backsplash,Indoor,Outdoor,Shower,Pool TYPOLOGY: Natural Stone TYPE OF PIECE: Trim USE: Floor and Wall