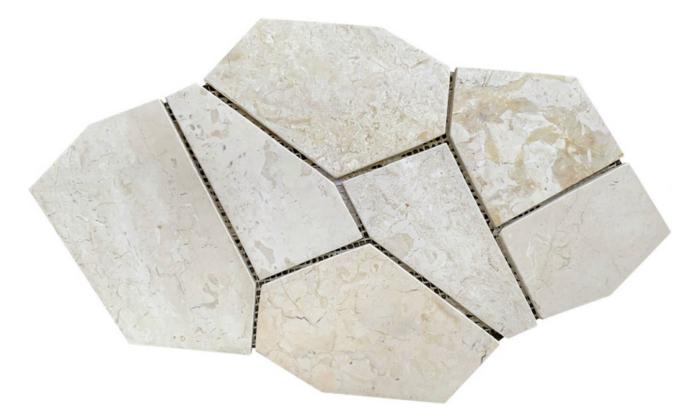

## PRODUCT OPUS WHITE MARBLE MESHED MOUNTED MOSAIC

12"x18" | Natural Stone | Tile

## **TECHNICAL DATA**

CODE: RVCHAWM205 NAME: Opus White Marble Meshed Mounted Mosaic SERIES: Chelsea Collection SIZE: 12"x18" LOOK: Multi-Look Mosaics FAMILY: Tile SUITABLE FOR: Backsplash,Indoor,Outdoor,Shower,Pool TYPOLOGY: Natural Stone TYPE OF PIECE: Mosaic USE: Floor and Wall