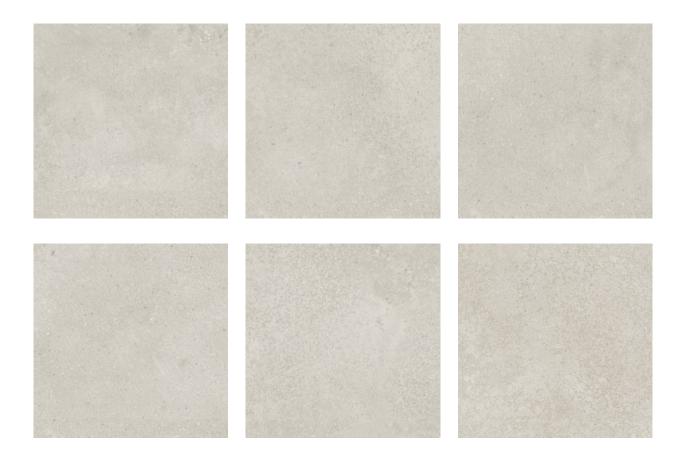

## **GRAPHIC VARIETY**

## **TECHNICAL DATA**

CODE: QUMS-GL-1

NAME: Madison 13X13F Glacier Matte

SERIES: Madison SIZE: 13"x13" FINISH: Matte LOOK: Cement Look FAMILY: Tile

FROST RESISTANCE: Yes

PEI: 4

SHADE VARIATION: V3 STYLE: Contemporary