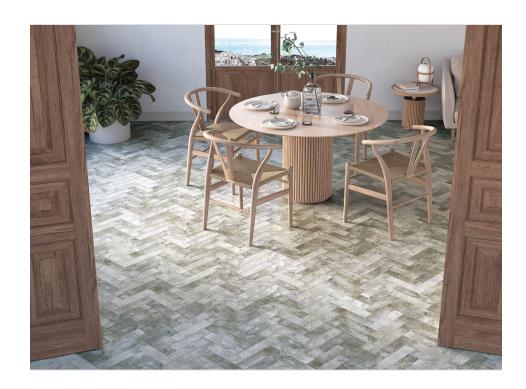

## SERIES BELIZE

| Porcelain | Stone Look

The Qualis Ceramica Belize collection offers a sophisticated blend of style and durability, featuring matte-finished porcelain tiles in a versatile 7x28 cm (approximately 3"x11") format. Inspired by the serene beauty of coastal landscapes, these tiles seamlessly combine natural textures with contemporary design, creating tranquil and inviting spaces. Built for versatility, they are frost-proof and suitable for both indoor and outdoor use, making them ideal for

walls, floors, patios, walkways, poolside areas, and more. Whether enhancing residential interiors or adding character to commercial spaces, Belize tiles provide endless opportunities for creative layouts and patterns. Their durable composition ensures long-lasting performance, while the refined color and finish deliver timeless elegance in any setting.

## **ROOM SCENES**

|   |        |              | BOX |      |    | PALLET |      |    |
|---|--------|--------------|-----|------|----|--------|------|----|
|   | Size   | Product type | pcs | sqft | lb | boxes  | sqft | lb |
| ſ | 3"x11" |              |     |      |    |        |      |    |