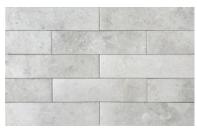

## **PRODUCTS**

Belize White 3x11 3"x11" | Porcelain

Belize White Matt .39x9 Bullnose | Porcelain