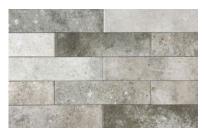

## **PRODUCTS**

Belize White 3x11 3"x11" | Porcelain

Belize White Matt .39x9 Bullnose | Porcelain