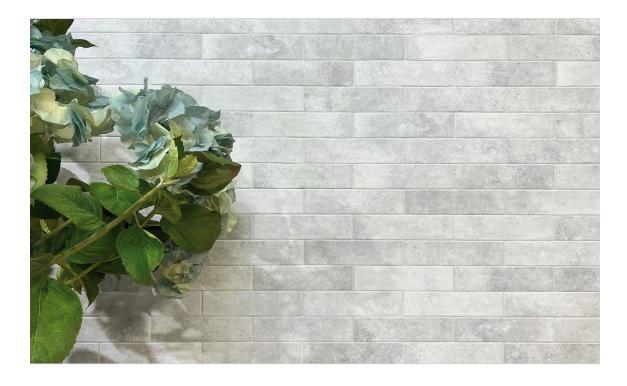

## SERIES BELIZE

| Porcelain | Stone Look

The Qualis Ceramica Belize collection offers a sophisticated blend of style and durability, featuring matte-finished porcelain tiles in a versatile 7x28 cm (approximately 3"x11") format. Inspired by the serene beauty of coastal landscapes, these tiles seamlessly combine natural textures with contemporary design, creating tranquil and inviting spaces. Built for versatility, they are frost-proof and suitable for both indoor and outdoor use, making them ideal for

## **PRODUCTS**

Belize White 3x11 3"x11" | Porcelain

Belize White Matt .39x9 Bullnose | Porcelain