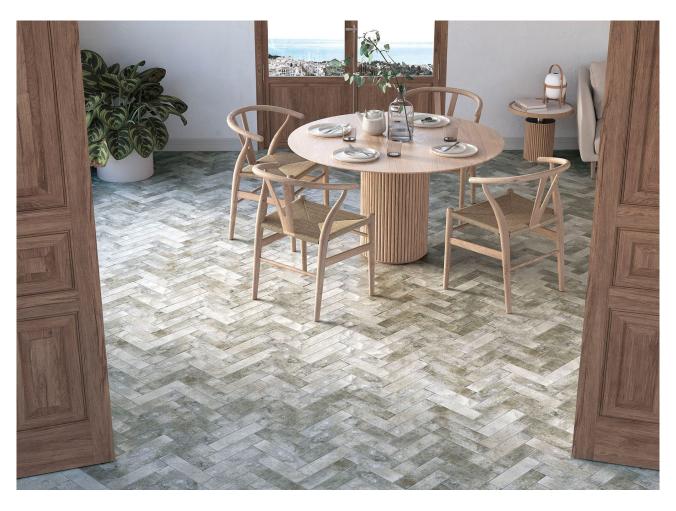

## SERIES BELIZE

| Porcelain | Stone Look

The Qualis Ceramica Belize collection offers a sophisticated blend of style and durability, featuring matte-finished porcelain tiles in a versatile 7x28 cm (approximately 3"x11") format. Inspired by the serene beauty of coastal landscapes, these tiles seamlessly combine natural textures with contemporary design, creating tranquil and inviting spaces. Built for versatility, they are frost-proof and suitable for both indoor and outdoor use, making them ideal for

walls, floors, patios, walkways, poolside areas, and more. Whether enhancing residential interiors or adding character to commercial spaces, Belize tiles provide endless opportunities for creative layouts and patterns. Their durable composition ensures long-lasting performance, while the refined color and finish deliver timeless elegance in any setting.

## **ROOM SCENES**

|   |        |              | BOX |      |    | PALLET |      |    |
|---|--------|--------------|-----|------|----|--------|------|----|
|   | Size   | Product type | pcs | sqft | lb | boxes  | sqft | lb |
| ſ | 3"x11" |              |     |      |    |        |      |    |