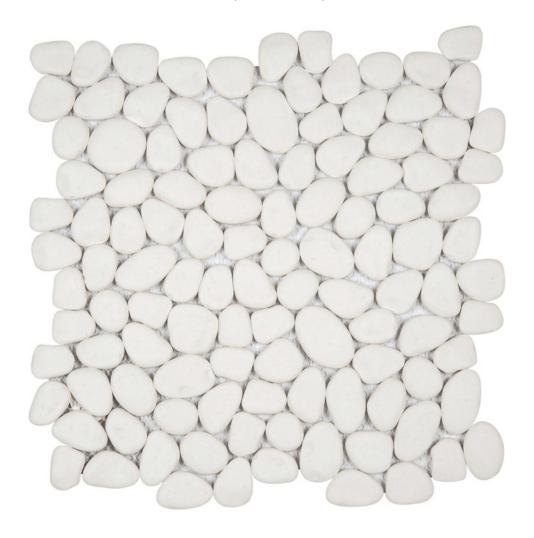

## PRODUCT WHITE RECONSTITUTED PEBBLE INTERLOCKING MOSAIC

12"x12" | Natural Stone | Tile

## **TECHNICAL DATA**

CODE: RVCHAWP012

NAME: White Reconstituted Pebble Interlocking Mosaic

SERIES: Chelsea Collection

SIZE: 12"x12"

LOOK: Multi-Look Mosaics

FAMILY: Tile

SUITABLE FOR: Backsplash,Indoor

TYPOLOGY: Natural Stone TYPE OF PIECE: Mosaic USE: Floor and Wall