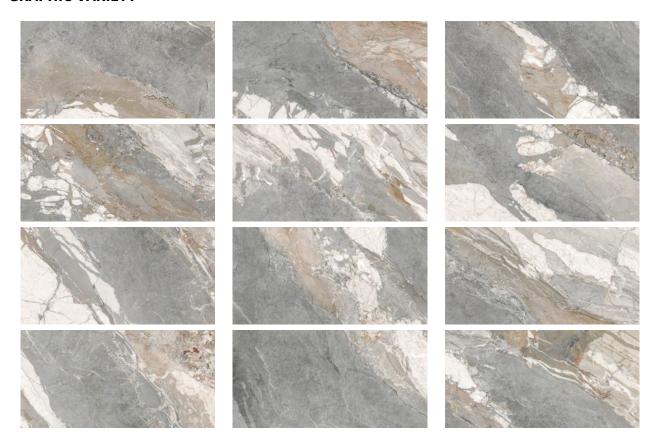

## PRODUCT DYNASTY GREY 12X24

12"x24" | Porcelain | Tile





## **GRAPHIC VARIETY**





## **TECHNICAL DATA**

CODE: QUDY-GR-1

NAME: Dynasty Grey 12X24

SERIES: Dynasty SIZE: 12"x24" FINISH: Matte LOOK: Marble Look

BREAKING STRENGHT: min. 35 N/mm<sup>2</sup> CHEMICAL RESISTANCE: Not Affected

FAMILY: Tile

FROST RESISTANCE: Yes

PEI: 4

SHADE VARIATION: V4

STAIN RESISTANCE: Not Affected

STYLE: Traditional

SUITABLE FOR: Indoor | Outdoor | Pool | Backsplash | Shower

TYPOLOGY: Porcelain THICKNESS: 8.5 Mm TYPE OF PIECE: Field Tile USE: Floor and Wall



## **PACKING**

|         |              | BOX |       |    | PALLET |        |    |
|---------|--------------|-----|-------|----|--------|--------|----|
| Size    | Product type | pcs | sqft  | lb | boxes  | sqft   | lb |
| 12"x24" | Field Tile   | 7   | 13.56 |    | 48     | 650.88 |    |

**WARNING** The information c