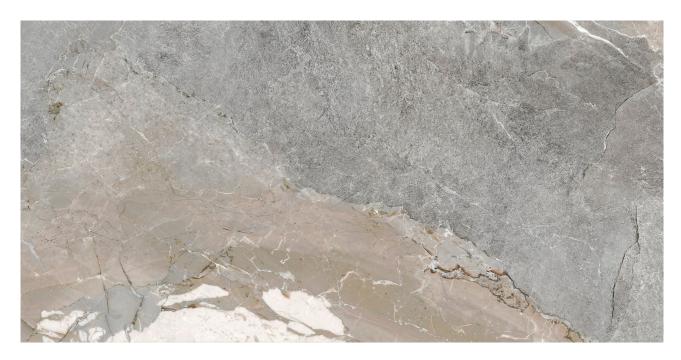

## PRODUCT DYNASTY GREY 12X24

12"x24" | Porcelain | Tile

## **TECHNICAL DATA**

CODE: QUDY-GR-1

NAME: Dynasty Grey 12X24

SERIES: Dynasty SIZE: 12"x24" FINISH: Matte LOOK: Marble Look

BREAKING STRENGHT: min. 35 N/mm<sup>2</sup> CHEMICAL RESISTANCE: Not Affected

FAMILY: Tile

FROST RESISTANCE: Yes

PEI: 4

SHADE VARIATION: V4

STAIN RESISTANCE: Not Affected

STYLE: Traditional

SUITABLE FOR: Indoor | Outdoor | Pool | Backsplash | Shower

TYPOLOGY: Porcelain THICKNESS: 8.5 Mm TYPE OF PIECE: Field Tile USE: Floor and Wall