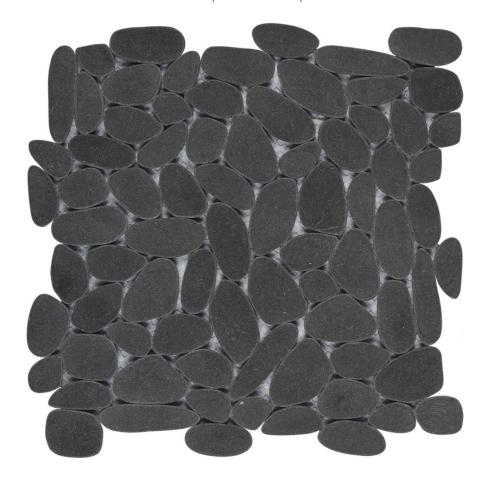

## PRODUCT BLACK SLICED RECONSTITUTED PEBBLE INTERLOCKING MOSAIC

12"x12" | Natural Stone | Tile

## **TECHNICAL DATA**

CODE: RVCHAWP029

NAME: Black Sliced Reconstituted Pebble Interlocking Mosaic

SERIES: Chelsea Collection

SIZE: 12"x12"

LOOK: Multi-Look Mosaics

FAMILY: Tile

SUITABLE FOR: Backsplash,Indoor,Shower

## BLACK SLICED RECONSTITUTED PEBBLE INTERLOCKING MOSAIC