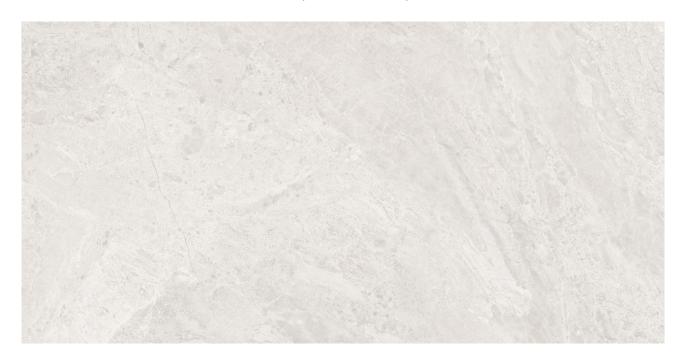

## PRODUCT FLORENCE 12X24F IVORY MATTE

12"x24" | Glazed Porcelain | Tile

## **TECHNICAL DATA**

CODE: QUFC-IV-2

NAME: Florence 12X24F Ivory Matte

SERIES: Florence SIZE: 12"x24" FINISH: Matte LOOK: Marble Look

BREAKING STRENGHT: >350 - >1600 CHEMICAL RESISTANCE: CLASS A

DCOF: MATTE ≥0.60

FAMILY: Tile

FROST RESISTANCE: Yes

PEI: 4

R VALUE: MATTE R10 SHADE VARIATION: V3

STAIN RESISTANCE: CLASS A & 5 STYLE: Traditional, Contemporary

SUITABLE FOR: Indoor, Outdoor, Pool, Backsplash, Shower

TYPOLOGY: Glazed Porcelain

THICKNESS: 8.4 mm
TYPE OF PIECE: Field Tile
USE: Floor and Wall