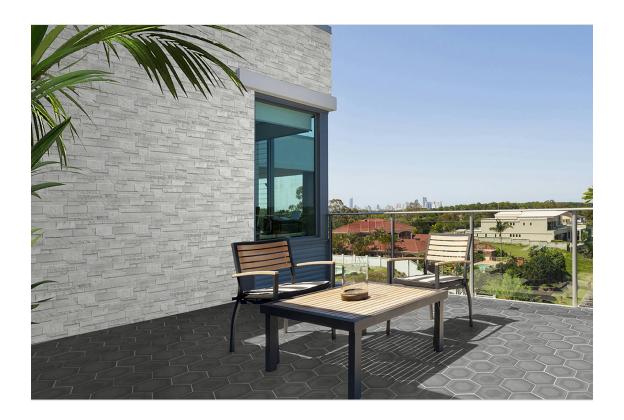

## SERIES MILAN

| Porcelain | Stone Look

Qualis Ceramica Milan is a Frost Resistant, Glazed Porcelain, 6x16 that was inspired by the classic, natural tones, and textures of stone facades found in Milan Italy. It is excellent for wet areas and never has to be sealed! Starting from its development phase, Milan was designed for universal use and for this reason its design required certain specific features. Chromatism, structure, shape, and style became essential characteristics needed to achieve a versatile product ideal for endless applications residentially and commercially. Milan has a wealth of textures and colors, nine to be exact, that represent the classic synthesis of a project that highlights the allure of stone, for a natural, aged

style that also looks great in contemporary homes.

## **ROOM SCENES**

|        |              | BOX |       |    | PALLET |       |    |
|--------|--------------|-----|-------|----|--------|-------|----|
| Size   | Product type | pcs | sqft  | lb | boxes  | sqft  | lb |
| 6"x16" | Trim         | 15  | 10.34 |    | 60     | 620.4 |    |