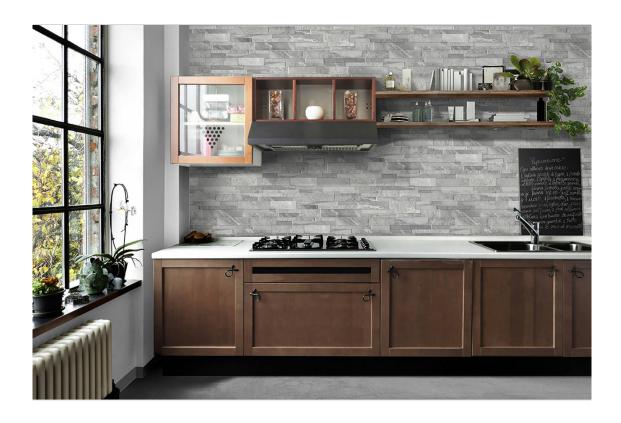

## SERIES MILAN

| Porcelain | Stone Look

Qualis Ceramica Milan is a Frost Resistant, Glazed Porcelain, 6x16 that was inspired by the classic, natural tones, and textures of stone facades found in Milan Italy. It is excellent for wet areas and never has to be sealed! Starting from its development phase, Milan was designed for universal use and for this reason its design required certain specific features. Chromatism, structure, shape, and style became essential characteristics needed to achieve a versatile product ideal for endless applications residentially and commercially. Milan has a wealth of textures and colors, nine to be exact, that represent the classic synthesis of a project that highlights the allure of stone, for a natural, aged

style that also looks great in contemporary homes.

## **ROOM SCENES**

|        |              | BOX |       |    | PALLET |       |    |
|--------|--------------|-----|-------|----|--------|-------|----|
| Size   | Product type | pcs | sqft  | lb | boxes  | sqft  | lb |
| 6"x16" | Trim         | 15  | 10.34 |    | 60     | 620.4 |    |