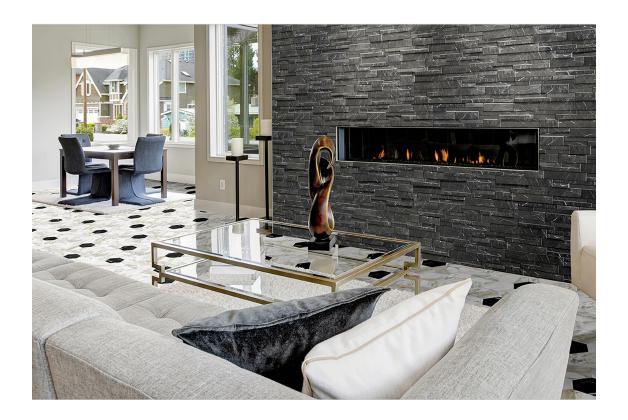

## **ROOM SCENES**

|        |              | BOX |       |    | PALLET |       |    |
|--------|--------------|-----|-------|----|--------|-------|----|
| Size   | Product type | pcs | sqft  | lb | boxes  | sqft  | lb |
| 6"x16" | Trim         | 15  | 10.34 |    | 60     | 620.4 |    |