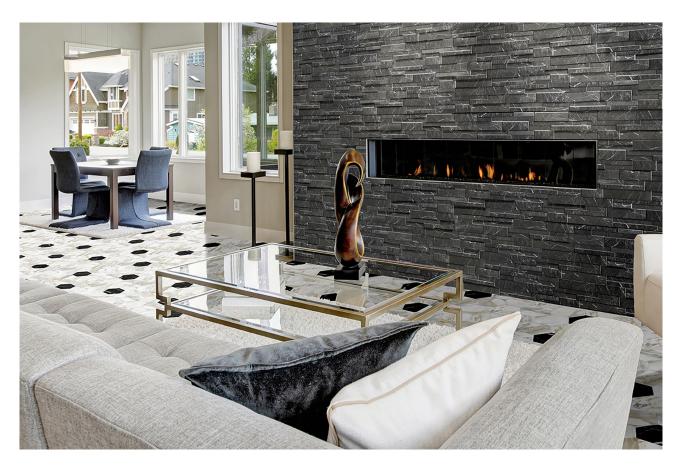

## **ROOM SCENES**

|        |              | BOX |       |    | PALLET |       |    |
|--------|--------------|-----|-------|----|--------|-------|----|
| Size   | Product type | pcs | sqft  | lb | boxes  | sqft  | lb |
| 6"x16" | Trim         | 15  | 10.34 |    | 60     | 620.4 |    |