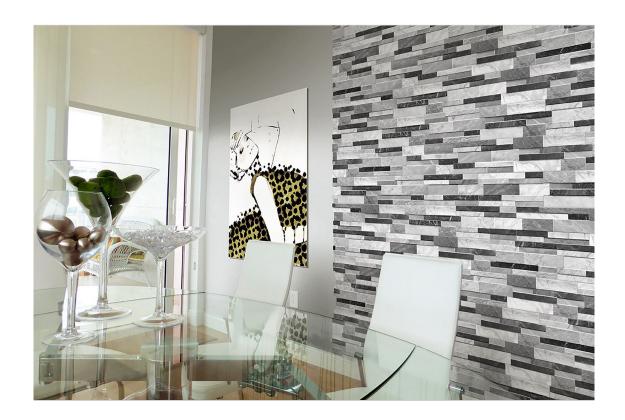

## **ROOM SCENES**

|        |              | BOX |       |    | PALLET |       |    |
|--------|--------------|-----|-------|----|--------|-------|----|
| Size   | Product type | pcs | sqft  | lb | boxes  | sqft  | lb |
| 6"x16" | Trim         | 15  | 10.34 |    | 60     | 620.4 |    |