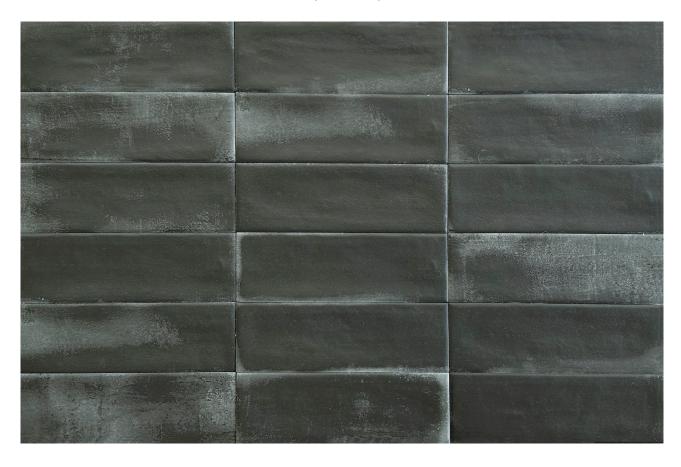

# PRODUCT ARUBA COAL MATT 2X6

2"x6" | Porcelain | Tile





## **GRAPHIC VARIETY**





## **ROOM SCENES**





#### **TECHNICAL DATA**

CODE: QUAU-CO-1M

NAME: Aruba Coal Matt 2x6

SERIES: Aruba SIZE: 2"x6" FINISH: Gloss LOOK: Subway Tile FAMILY: Tile

FROST RESISTANCE: Yes

**PEI**: 4

STYLE: Contemporary

SUITABLE FOR: Indoor | Outdoor | Pool | Backsplash | Shower

TYPOLOGY: Porcelain

TYPE OF PIECE: Field Tile
USE: Floor and Wall



#### **PACKING**

|       |              | BOX |      |    | PALLET |      |    |
|-------|--------------|-----|------|----|--------|------|----|
| Size  | Product type | pcs | sqft | lb | boxes  | sqft | lb |
| 2"x6" |              |     |      |    |        |      |    |

**WARNING** The information contained in this packing list is for guidance only, the contents of the packing may vary. Please consult our sa