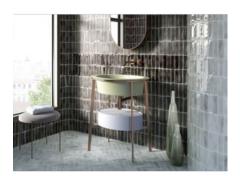

# PRODUCT ARUBA COAL MATT 2X6

2"x6" | Porcelain | Tile





## **GRAPHIC VARIETY**





## **ROOM SCENES**





#### **TECHNICAL DATA**

CODE: QUAU-CO-1M

NAME: Aruba Coal Matt 2x6

SERIES: Aruba SIZE: 2"x6" FINISH: Gloss LOOK: Subway Tile FAMILY: Tile

FROST RESISTANCE: Yes

**PEI**: 4

STYLE: Contemporary

SUITABLE FOR: Indoor | Outdoor | Pool | Backsplash | Shower

TYPOLOGY: Porcelain

TYPE OF PIECE: Field Tile
USE: Floor and Wall



#### **PACKING**

|       |              | BOX |      |    | PALLET |      |    |
|-------|--------------|-----|------|----|--------|------|----|
| Size  | Product type | pcs | sqft | lb | boxes  | sqft | lb |
| 2"x6" |              |     |      |    |        |      |    |

**WARNING** The information contained in this packing list is for guidance only, the contents of the packing may vary. Please consult our sales representatives for an exact list.