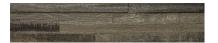

# PRODUCT ZAMBEZIA DARK 3X15

3"x15" | Porcelain | Tile





## **GRAPHIC VARIETY**















## **ROOM SCENES**





#### **TECHNICAL DATA**

CODE: QUMB-ZD-1

NAME: Zambezia Dark 3X15

SERIES: Mozambique

SIZE: 3"x15" FINISH: Natural LOOK: Wood Look FAMILY: Tile

FROST RESISTANCE: Yes STYLE: Traditional SUITABLE FOR: Indoor TYPOLOGY: Porcelain TYPE OF PIECE: Field Tile

USE: Wall only



#### **PACKING**

|        |              | BOX |      |    | PALLET |       |    |
|--------|--------------|-----|------|----|--------|-------|----|
| Size   | Product type | pcs | sqft | lb | boxes  | sqft  | lb |
| 3"x15" | Field Tile   | 26  | 8.08 | ·  | 70     | 565.6 |    |

**WARNING** The information contained in this packing list is for guidance only, the contents of the packing may vary. Please consult our sales representatives for an exact list.