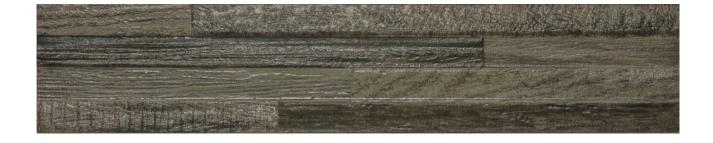

# PRODUCT ZAMBEZIA DARK 3X15

3"x15" | Porcelain | Tile





## **GRAPHIC VARIETY**















## **ROOM SCENES**





#### **TECHNICAL DATA**

CODE: QUMB-ZD-1

NAME: Zambezia Dark 3X15

SERIES: Mozambique

SIZE: 3"x15" FINISH: Natural LOOK: Wood Look FAMILY: Tile

FROST RESISTANCE: Yes STYLE: Traditional SUITABLE FOR: Indoor TYPOLOGY: Porcelain TYPE OF PIECE: Field Tile

USE: Wall only



#### **PACKING**

|        |              | BOX |      |    | PALLET |       |    |
|--------|--------------|-----|------|----|--------|-------|----|
| Size   | Product type | pcs | sqft | lb | boxes  | sqft  | lb |
| 3"x15" | Field Tile   | 26  | 8.08 | ·  | 70     | 565.6 |    |

**WARNING** The information contained in this packing list is for guidance only, the contents of the packing may vary. Please consult our sales representatives for an exact list