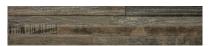

# PRODUCT ZAMBEZIA DARK 3X15

3"x15" | Porcelain | Tile





## **GRAPHIC VARIETY**















## **ROOM SCENES**





#### **TECHNICAL DATA**

CODE: QUMB-ZD-1

NAME: Zambezia Dark 3X15

SERIES: Mozambique

SIZE: 3"x15" FINISH: Natural LOOK: Wood Look FAMILY: Tile

FROST RESISTANCE: Yes STYLE: Traditional SUITABLE FOR: Indoor TYPOLOGY: Porcelain TYPE OF PIECE: Field Tile

USE: Wall only



#### **PACKING**

|        |              | BOX |      |    | PALLET |       |    |
|--------|--------------|-----|------|----|--------|-------|----|
| Size   | Product type | pcs | sqft | lb | boxes  | sqft  | lb |
| 3"x15" | Field Tile   | 26  | 8.08 | ·  | 70     | 565.6 |    |

**WARNING** The information contained in this packing list is for guidance only, the contents of the packing may vary. Please consult our sales representatives for an exact list.