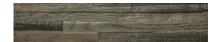

# PRODUCT ZAMBEZIA DARK 3X15

3"x15" | Porcelain | Tile





## **GRAPHIC VARIETY**















## **ROOM SCENES**





#### **TECHNICAL DATA**

CODE: QUMB-ZD-1

NAME: Zambezia Dark 3X15

SERIES: Mozambique

SIZE: 3"x15" FINISH: Natural LOOK: Wood Look FAMILY: Tile

FROST RESISTANCE: Yes STYLE: Traditional SUITABLE FOR: Indoor TYPOLOGY: Porcelain TYPE OF PIECE: Field Tile

USE: Wall only



#### **PACKING**

|        |              | BOX |      |    | PALLET |       |    |
|--------|--------------|-----|------|----|--------|-------|----|
| Size   | Product type | pcs | sqft | lb | boxes  | sqft  | lb |
| 3"x15" | Field Tile   | 26  | 8.08 | ·  | 70     | 565.6 |    |

**WARNING** The information contained in this packing list is for guidance only, the contents of the packing may vary. Please consult our sales representatives for an exact list.