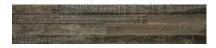

# PRODUCT ZAMBEZIA DARK 3X15

3"x15" | Porcelain | Tile





## **GRAPHIC VARIETY**















## **ROOM SCENES**





#### **TECHNICAL DATA**

CODE: QUMB-ZD-1

NAME: Zambezia Dark 3X15

SERIES: Mozambique

SIZE: 3"x15" FINISH: Natural LOOK: Wood Look FAMILY: Tile

FROST RESISTANCE: Yes STYLE: Traditional SUITABLE FOR: Indoor TYPOLOGY: Porcelain TYPE OF PIECE: Field Tile

USE: Wall only



#### **PACKING**

|        |              | BOX |      |    | PALLET |       |    |
|--------|--------------|-----|------|----|--------|-------|----|
| Size   | Product type | pcs | sqft | lb | boxes  | sqft  | lb |
| 3"x15" | Field Tile   | 26  | 8.08 | ·  | 70     | 565.6 |    |

**WARNING** The information contained in this packing list is for guidance only, the contents of the packing may vary. Please consult our sales representatives for an exact list.