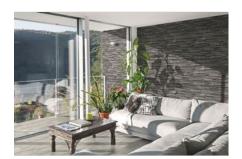

# PRODUCT ZAMBEZIA DARK 3X15

3"x15" | Porcelain | Tile





## **GRAPHIC VARIETY**















## **ROOM SCENES**





#### **TECHNICAL DATA**

CODE: QUMB-ZD-1

NAME: Zambezia Dark 3X15

SERIES: Mozambique

SIZE: 3"x15" FINISH: Natural LOOK: Wood Look FAMILY: Tile

FROST RESISTANCE: Yes STYLE: Traditional SUITABLE FOR: Indoor TYPOLOGY: Porcelain TYPE OF PIECE: Field Tile

USE: Wall only



#### **PACKING**

|        |              | BOX |      |    | PALLET |       |    |
|--------|--------------|-----|------|----|--------|-------|----|
| Size   | Product type | pcs | sqft | lb | boxes  | sqft  | lb |
| 3"x15" | Field Tile   | 26  | 8.08 | ·  | 70     | 565.6 |    |

**WARNING** The information contained in this packing list is for guidance only, the contents of the packing may vary. Please consult our sales representatives for an exact list.