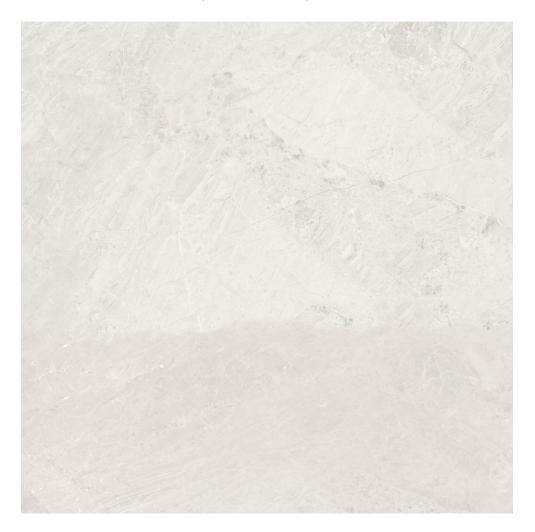

## PRODUCT FLORENCE 20X20F IVORY MATTE

Glazed Porcelain | Tile

## **TECHNICAL DATA**

CODE: QUFC-IV-3 NAME: Florence 20X20F Ivory Matte SERIES: Florence FINISH: Matte LOOK: Marble Look BREAKING STRENGHT: >350 - >1600 CHEMICAL RESISTANCE: CLASS A DCOF: MATTE ≥0.60 FAMILY: Tile FROST RESISTANCE: Yes **PEI:** 4 R VALUE: MATTE R10 SHADE VARIATION: V3 STAIN RESISTANCE: CLASS A & 5 STYLE: Traditional, Contemporary SUITABLE FOR: Indoor, Outdoor, Pool, Backsplash, Shower TYPOLOGY: Glazed Porcelain THICKNESS: 8.5 mm TYPE OF PIECE: Field Tile USE: Floor and Wall