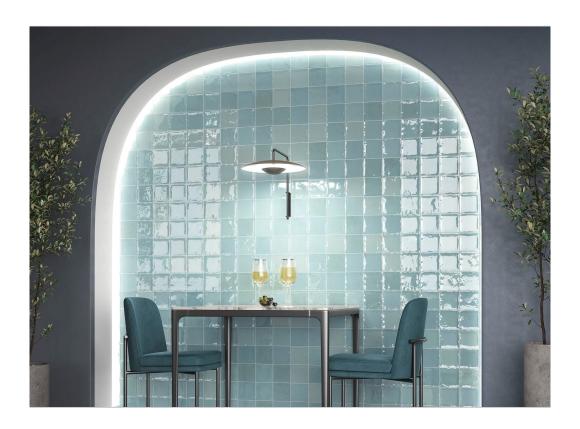

## SERIES MOROCCO

| Porcelain | Mono-color

Inspired by Tradition, Designed for Today The Qualis Ceramica Morocco Collection draws its soul from the artistry of Moroccan Zellige tilework—an ancient tradition known for its handcrafted character, rich texture, and expressive charm. This porcelain interpretation captures the essence of that handmade look, offering a glossy, slightly undulated surface that reflects light beautifully and brings depth to any space. Why Choose the Morocco Collection? •

Handcrafted Aesthetic With its irregular edges and gentle surface variation, Morocco evokes the artisanal feel of traditional glazed clay tiles, while delivering the precision and durability of modern porcelain. • Glossy, Light-Reflective Finish Each tile features a high-shine surface that enhances its tone variation and texture, perfect for creating visual interest on walls, backsplashes, and feature spaces. • Vintage Character with a Modern Twist The color palette reflects classic Mediterranean tones—earthy neutrals, deep blues, and soft greens—reimagined for today's interiors. • Low Maintenance, High Durability While Morocco mirrors the look of hand-molded Zellige tiles, it's crafted in FROST PROOF porcelain, offering water resistance, stain protection, and easy cleaning for busy environments. • Versatile Formats Available in 3x11" and 5x5" sizes, Morocco tiles are ideal for vertical, horizontal, or herringbone patterns on floors or walls indoors and outdoors. They give you creative freedom to design anything from a bold backsplash to a serene spa-style shower wall. The Qualis Ceramica Morocco Collection celebrates imperfection most beautifully. It brings warmth, soul, and a touch of the exotic to interiors that value authenticity and style. Whether you're designing a cozy kitchen nook or a statement wall, Morocco invites light, texture, and timeless elegance into your space.

## **ROOM SCENES**

|        |              | BOX |      |    | PALLET |      |    |
|--------|--------------|-----|------|----|--------|------|----|
| Size   | Product type | pcs | sqft | lb | boxes  | sqft | lb |
| 3"x11" |              |     |      |    |        |      |    |