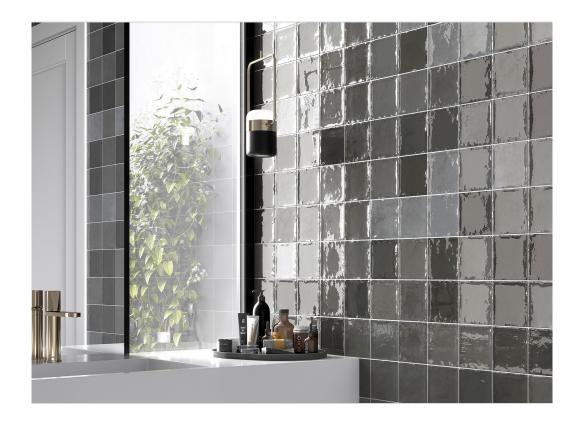

## SERIES MOROCCO

| Porcelain | Mono-color

Inspired by Tradition, Designed for Today The Qualis Ceramica Morocco Collection draws its soul from the artistry of Moroccan Zellige tilework—an ancient tradition known for its handcrafted character, rich texture, and expressive charm. This porcelain interpretation captures the essence of that handmade look, offering a glossy, slightly undulated surface that reflects light beautifully and brings depth to any space. Why Choose the Morocco Collection? •

Handcrafted Aesthetic With its irregular edges and gentle surface variation, Morocco evokes the artisanal feel of traditional glazed clay tiles, while delivering the precision and durability of modern porcelain. • Glossy, Light-Reflective Finish Each tile features a high-shine surface that enhances its tone variation and texture, perfect for creating visual interest on walls, backsplashes, and feature spaces. • Vintage Character with a Modern Twist The color palette reflects classic Mediterranean tones—earthy neutrals, deep blues, and soft greens—reimagined for today's interiors. • Low Maintenance, High Durability While Morocco mirrors the look of hand-molded Zellige tiles, it's crafted in FROST PROOF porcelain, offering water resistance, stain protection, and easy cleaning for busy environments. • Versatile Formats Available in 3x11" and 5x5" sizes, Morocco tiles are ideal for vertical, horizontal, or herringbone patterns on floors or walls indoors and outdoors. They give you creative freedom to design anything from a bold backsplash to a serene spa-style shower wall. The Qualis Ceramica Morocco Collection celebrates imperfection most beautifully. It brings warmth, soul, and a touch of the exotic to interiors that value authenticity and style. Whether you're designing a cozy kitchen nook or a statement wall, Morocco invites light, texture, and timeless elegance into your space.

Morocco Ochre 3x11 3"x11" | Porcelain

Morocco Mint 3x11 3"x11" | Porcelain

Morocco Ochre 5x5 | Porcelain

Morocco Ivory .39x9 Bullnose

Morocco White 3x11 3"x11" | Porcelain

Morocco Coal 3x11 3"x11" | Porcelain

Morocco Artic 3x11 3"x11" | Porcelain

Morocco Ochre .39x9 Bullnose

Morocco Ivory 5x5 | Porcelain

Morocco Grey 5x5 | Porcelain

Morocco Grey .39x9 Bullnose

Morocco Coal 5x5 | Porcelain

Morocco Blue .39x9 Bullnose | Porcelain