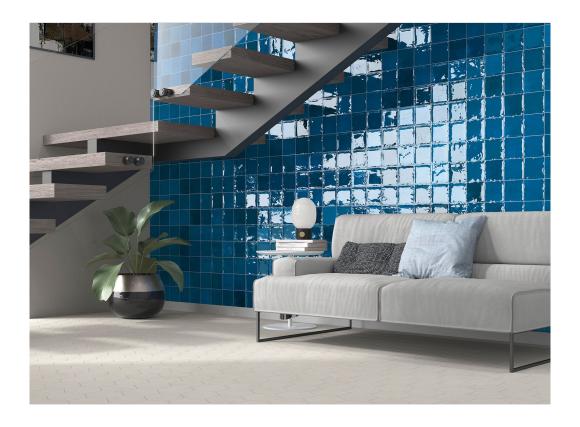

## SERIES MOROCCO

| Porcelain | Mono-color

Inspired by Tradition, Designed for Today The Qualis Ceramica Morocco Collection draws its soul from the artistry of Moroccan Zellige tilework—an ancient tradition known for its handcrafted character, rich texture, and expressive charm. This porcelain interpretation captures the essence of that handmade look, offering a glossy, slightly undulated surface that reflects light beautifully and brings depth to any space. Why Choose the Morocco Collection? •

Handcrafted Aesthetic With its irregular edges and gentle surface variation, Morocco evokes the artisanal feel of traditional glazed clay tiles, while delivering the precision and durability of modern porcelain. • Glossy, Light-Reflective Finish Each tile features a high-shine surface that enhances its tone variation and texture, perfect for creating visual interest on walls, backsplashes, and feature spaces. • Vintage Character with a Modern Twist The color palette reflects classic Mediterranean tones—earthy neutrals, deep blues, and soft greens—reimagined for today's interiors. • Low Maintenance, High Durability While Morocco mirrors the look of hand-molded Zellige tiles, it's crafted in FROST PROOF porcelain, offering water resistance, stain protection, and easy cleaning for busy environments. • Versatile Formats Available in 3x11" and 5x5" sizes, Morocco tiles are ideal for vertical, horizontal, or herringbone patterns on floors or walls indoors and outdoors. They give you creative freedom to design anything from a bold backsplash to a serene spa-style shower wall. The Qualis Ceramica Morocco Collection celebrates imperfection most beautifully. It brings warmth, soul, and a touch of the exotic to interiors that value authenticity and style. Whether you're designing a cozy kitchen nook or a statement wall, Morocco invites light, texture, and timeless elegance into your space.

## **PRODUCTS**

Morocco Grey 3x11 3"x11" | Porcelain

Morocco Blue 3x11 3"x11" | Porcelain

Morocco Green 3x11 3"x11" | Porcelain

Morocco Mint 5x5 | Porcelain

Morocco Artic .39x9 Bullnose Porcelain

Morocco Ivory 3x11 3"x11" | Porcelain

Morocco Green 5x5 | Porcelain

Morocco Coal .39x9 Bullnose

Morocco Artic 5x5 | Porcelain

Morocco Green .39x9 Bullnose | Porcelain

Morocco Blue 5x5 | Porcelain

Morocco White 5x5 | Porcelain