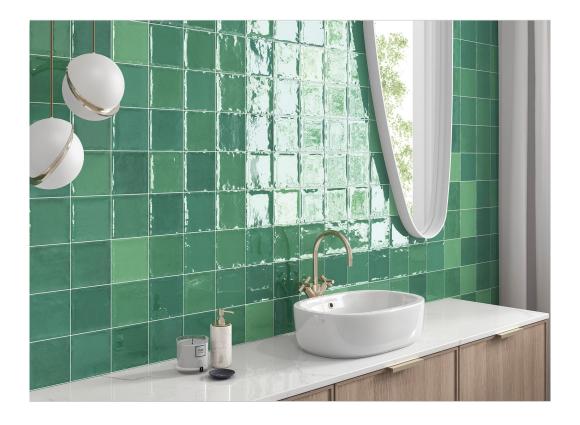

## SERIES MOROCCO

| Porcelain | Mono-color

Inspired by Tradition, Designed for Today The Qualis Ceramica Morocco Collection draws its soul from the artistry of Moroccan Zellige tilework—an ancient tradition known for its handcrafted character, rich texture, and expressive charm. This porcelain interpretation captures the essence of that handmade look, offering a glossy, slightly undulated surface that reflects light beautifully and brings depth to any space. Why Choose the Morocco Collection? •

Handcrafted Aesthetic With its irregular edges and gentle surface variation, Morocco evokes the artisanal feel of traditional glazed clay tiles, while delivering the precision and durability of modern porcelain. • Glossy, Light-Reflective Finish Each tile features a high-shine surface that enhances its tone variation and texture, perfect for creating visual interest on walls, backsplashes, and feature spaces. • Vintage Character with a Modern Twist The color palette reflects classic Mediterranean tones—earthy neutrals, deep blues, and soft greens—reimagined for today's interiors. • Low Maintenance, High Durability While Morocco mirrors the look of hand-molded Zellige tiles, it's crafted in FROST PROOF porcelain, offering water resistance, stain protection, and easy cleaning for busy environments. • Versatile Formats Available in 3x11" and 5x5" sizes, Morocco tiles are ideal for vertical, horizontal, or herringbone patterns on floors or walls indoors and outdoors. They give you creative freedom to design anything from a bold backsplash to a serene spa-style shower wall. The Qualis Ceramica Morocco Collection celebrates imperfection most beautifully. It brings warmth, soul, and a touch of the exotic to interiors that value authenticity and style. Whether you're designing a cozy kitchen nook or a statement wall, Morocco invites light, texture, and timeless elegance into your space.

## **PRODUCTS**

Morocco Grey 3x11 3"x11" | Porcelain

Morocco Blue 3x11 3"x11" | Porcelain

Morocco Green 3x11 3"x11" | Porcelain

Morocco Mint 5x5 | Porcelain

Morocco Artic .39x9 Bullnose Porcelain

Morocco Ivory 3x11 3"x11" | Porcelain

Morocco Green 5x5 | Porcelain

Morocco Coal .39x9 Bullnose

Morocco Artic 5x5 | Porcelain

Morocco Green .39x9 Bullnose | Porcelain

Morocco Blue 5x5 | Porcelain

Morocco White 5x5 | Porcelain