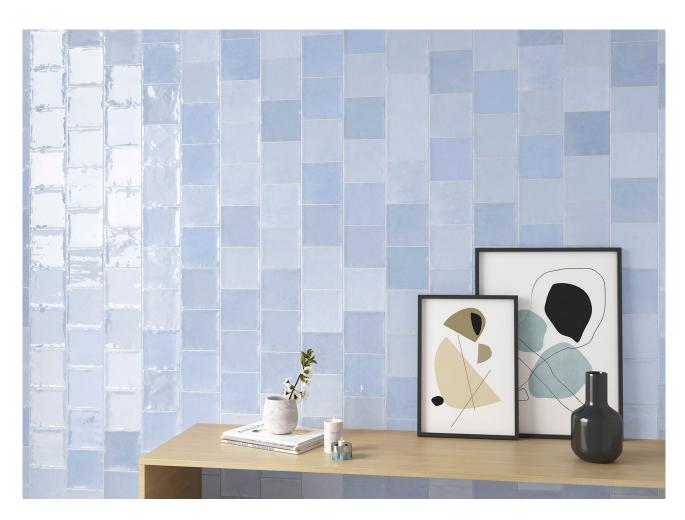

## SERIES MOROCCO

| Porcelain | Mono-color

Inspired by Tradition, Designed for Today The Qualis Ceramica Morocco Collection draws its soul from the artistry of Moroccan Zellige tilework—an ancient tradition known for its handcrafted character, rich texture, and expressive charm. This porcelain interpretation captures the essence of that handmade look, offering a glossy, slightly undulated surface that reflects light beautifully and brings depth to any space. Why Choose the Morocco Collection? •

Handcrafted Aesthetic With its irregular edges and gentle surface variation, Morocco evokes the artisanal feel of traditional glazed clay tiles, while delivering the precision and durability of modern porcelain. • Glossy, Light-Reflective Finish Each tile features a high-shine surface that enhances its tone variation and texture, perfect for creating visual interest on walls, backsplashes, and feature spaces. • Vintage Character with a Modern Twist The color palette reflects classic Mediterranean tones—earthy neutrals, deep blues, and soft greens—reimagined for today's interiors. • Low Maintenance, High Durability While Morocco mirrors the look of hand-molded Zellige tiles, it's crafted in FROST PROOF porcelain, offering water resistance, stain protection, and easy cleaning for busy environments. • Versatile Formats Available in 3x11" and 5x5" sizes, Morocco tiles are ideal for vertical, horizontal, or herringbone patterns on floors or walls indoors and outdoors. They give you creative freedom to design anything from a bold backsplash to a serene spa-style shower wall. The Qualis Ceramica Morocco Collection celebrates imperfection most beautifully. It brings warmth, soul, and a touch of the exotic to interiors that value authenticity and style. Whether you're designing a cozy kitchen nook or a statement wall, Morocco invites light, texture, and timeless elegance into your space.

## **ROOM SCENES**

|        |              | BOX |      |    | PALLET |      |    |
|--------|--------------|-----|------|----|--------|------|----|
| Size   | Product type | pcs | sqft | lb | boxes  | sqft | lb |
| 3"x11" |              |     |      |    |        |      |    |