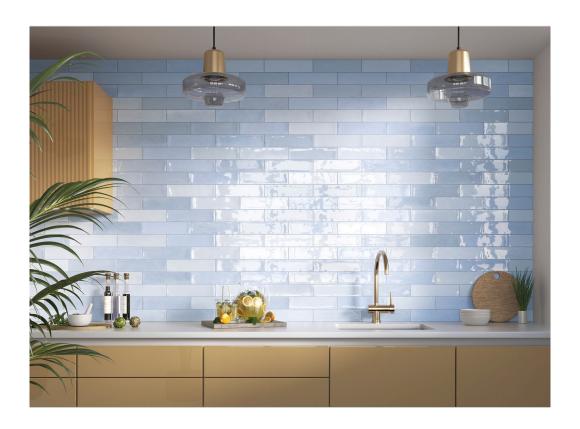

## SERIES MOROCCO

| Porcelain | Mono-color

Inspired by Tradition, Designed for Today The Qualis Ceramica Morocco Collection draws its soul from the artistry of Moroccan Zellige tilework—an ancient tradition known for its handcrafted character, rich texture, and expressive charm. This porcelain interpretation captures the essence of that handmade look, offering a glossy, slightly undulated surface that reflects light beautifully and brings depth to any space. Why Choose the Morocco Collection? •

Handcrafted Aesthetic With its irregular edges and gentle surface variation, Morocco evokes the artisanal feel of traditional glazed clay tiles, while delivering the precision and durability of modern porcelain. • Glossy, Light-Reflective Finish Each tile features a high-shine surface that enhances its tone variation and texture, perfect for creating visual interest on walls, backsplashes, and feature spaces. • Vintage Character with a Modern Twist The color palette reflects classic Mediterranean tones—earthy neutrals, deep blues, and soft greens—reimagined for today's interiors. • Low Maintenance, High Durability While Morocco mirrors the look of hand-molded Zellige tiles, it's crafted in FROST PROOF porcelain, offering water resistance, stain protection, and easy cleaning for busy environments. • Versatile Formats Available in 3x11" and 5x5" sizes, Morocco tiles are ideal for vertical, horizontal, or herringbone patterns on floors or walls indoors and outdoors. They give you creative freedom to design anything from a bold backsplash to a serene spa-style shower wall. The Qualis Ceramica Morocco Collection celebrates imperfection most beautifully. It brings warmth, soul, and a touch of the exotic to interiors that value authenticity and style. Whether you're designing a cozy kitchen nook or a statement wall, Morocco invites light, texture, and timeless elegance into your space.

## **ROOM SCENES**

|        |              | BOX |      |    | PALLET |      |    |
|--------|--------------|-----|------|----|--------|------|----|
| Size   | Product type | pcs | sqft | lb | boxes  | sqft | lb |
| 3"x11" |              |     |      |    |        |      |    |