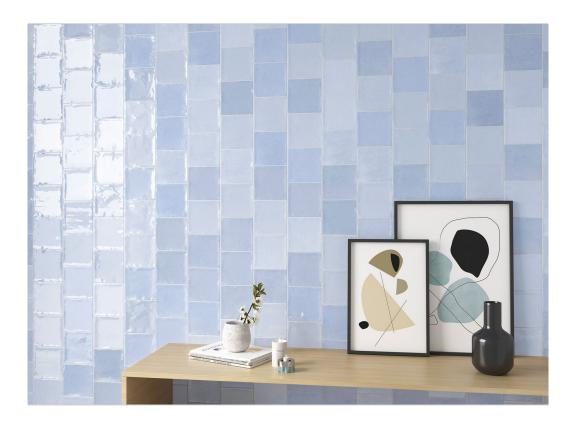

## SERIES MOROCCO

| Porcelain | Mono-color

Inspired by Tradition, Designed for Today The Qualis Ceramica Morocco Collection draws its soul from the artistry of Moroccan Zellige tilework—an ancient tradition known for its handcrafted character, rich texture, and expressive charm. This porcelain interpretation captures the essence of that handmade look, offering a glossy, slightly undulated surface that reflects light beautifully and brings depth to any space. Why Choose the Morocco Collection? •

Handcrafted Aesthetic With its irregular edges and gentle surface variation, Morocco evokes the artisanal feel of traditional glazed clay tiles, while delivering the precision and durability of modern porcelain. • Glossy, Light-Reflective Finish Each tile features a high-shine surface that enhances its tone variation and texture, perfect for creating visual interest on walls, backsplashes, and feature spaces. • Vintage Character with a Modern Twist The color palette reflects classic Mediterranean tones—earthy neutrals, deep blues, and soft greens—reimagined for today's interiors. • Low Maintenance, High Durability While Morocco mirrors the look of hand-molded Zellige tiles, it's crafted in FROST PROOF porcelain, offering water resistance, stain protection, and easy cleaning for busy environments. • Versatile Formats Available in 3x11" and 5x5" sizes, Morocco tiles are ideal for vertical, horizontal, or herringbone patterns on floors or walls indoors and outdoors. They give you creative freedom to design anything from a bold backsplash to a serene spa-style shower wall. The Qualis Ceramica Morocco Collection celebrates imperfection most beautifully. It brings warmth, soul, and a touch of the exotic to interiors that value authenticity and style. Whether you're designing a cozy kitchen nook or a statement wall, Morocco invites light, texture, and timeless elegance into your space.

## **ROOM SCENES**

|        |              | BOX |      |    | PALLET |      |    |
|--------|--------------|-----|------|----|--------|------|----|
| Size   | Product type | pcs | sqft | lb | boxes  | sqft | lb |
| 3"x11" |              |     |      |    |        |      |    |