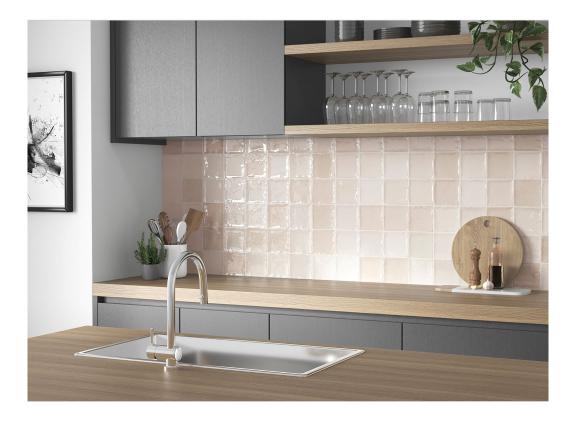

## SERIES MOROCCO

| Porcelain | Mono-color

Inspired by Tradition, Designed for Today The Qualis Ceramica Morocco Collection draws its soul from the artistry of Moroccan Zellige tilework—an ancient tradition known for its handcrafted character, rich texture, and expressive charm. This porcelain interpretation captures the essence of that handmade look, offering a glossy, slightly undulated surface that reflects light beautifully and brings depth to any space. Why Choose the Morocco Collection? •

Handcrafted Aesthetic With its irregular edges and gentle surface variation, Morocco evokes the artisanal feel of traditional glazed clay tiles, while delivering the precision and durability of modern porcelain. • Glossy, Light-Reflective Finish Each tile features a high-shine surface that enhances its tone variation and texture, perfect for creating visual interest on walls, backsplashes, and feature spaces. • Vintage Character with a Modern Twist The color palette reflects classic Mediterranean tones—earthy neutrals, deep blues, and soft greens—reimagined for today's interiors. • Low Maintenance, High Durability While Morocco mirrors the look of hand-molded Zellige tiles, it's crafted in FROST PROOF porcelain, offering water resistance, stain protection, and easy cleaning for busy environments. • Versatile Formats Available in 3x11" and 5x5" sizes, Morocco tiles are ideal for vertical, horizontal, or herringbone patterns on floors or walls indoors and outdoors. They give you creative freedom to design anything from a bold backsplash to a serene spa-style shower wall. The Qualis Ceramica Morocco Collection celebrates imperfection most beautifully. It brings warmth, soul, and a touch of the exotic to interiors that value authenticity and style. Whether you're designing a cozy kitchen nook or a statement wall, Morocco invites light, texture, and timeless elegance into your space.

## **ROOM SCENES**

|        |              | BOX |      |    | PALLET |      |    |
|--------|--------------|-----|------|----|--------|------|----|
| Size   | Product type | pcs | sqft | lb | boxes  | sqft | lb |
| 3"x11" |              |     |      |    |        |      |    |