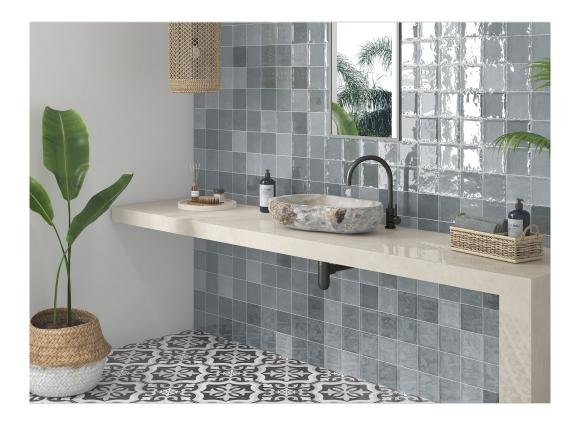

## SERIES MOROCCO

| Porcelain | Mono-color

Inspired by Tradition, Designed for Today The Qualis Ceramica Morocco Collection draws its soul from the artistry of Moroccan Zellige tilework—an ancient tradition known for its handcrafted character, rich texture, and expressive charm. This porcelain interpretation captures the essence of that handmade look, offering a glossy, slightly undulated surface that reflects light beautifully and brings depth to any space. Why Choose the Morocco Collection? •

Handcrafted Aesthetic With its irregular edges and gentle surface variation, Morocco evokes the artisanal feel of traditional glazed clay tiles, while delivering the precision and durability of modern porcelain. • Glossy, Light-Reflective Finish Each tile features a high-shine surface that enhances its tone variation and texture, perfect for creating visual interest on walls, backsplashes, and feature spaces. • Vintage Character with a Modern Twist The color palette reflects classic Mediterranean tones—earthy neutrals, deep blues, and soft greens—reimagined for today's interiors. • Low Maintenance, High Durability While Morocco mirrors the look of hand-molded Zellige tiles, it's crafted in FROST PROOF porcelain, offering water resistance, stain protection, and easy cleaning for busy environments. • Versatile Formats Available in 3x11" and 5x5" sizes, Morocco tiles are ideal for vertical, horizontal, or herringbone patterns on floors or walls indoors and outdoors. They give you creative freedom to design anything from a bold backsplash to a serene spa-style shower wall. The Qualis Ceramica Morocco Collection celebrates imperfection most beautifully. It brings warmth, soul, and a touch of the exotic to interiors that value authenticity and style. Whether you're designing a cozy kitchen nook or a statement wall, Morocco invites light, texture, and timeless elegance into your space.

## **ROOM SCENES**

|        |              | BOX |      |    | PALLET |      |    |
|--------|--------------|-----|------|----|--------|------|----|
| Size   | Product type | pcs | sqft | lb | boxes  | sqft | lb |
| 3"x11" |              |     |      |    |        |      |    |