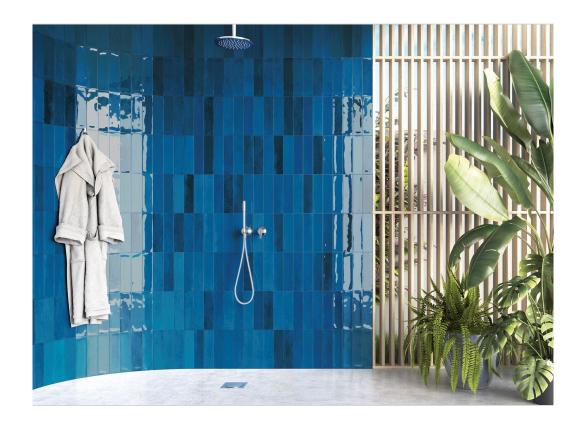

## SERIES MOROCCO

| Porcelain | Mono-color

Inspired by Tradition, Designed for Today The Qualis Ceramica Morocco Collection draws its soul from the artistry of Moroccan Zellige tilework—an ancient tradition known for its handcrafted character, rich texture, and expressive charm. This porcelain interpretation captures the essence of that handmade look, offering a glossy, slightly undulated surface that reflects light beautifully and brings depth to any space. Why Choose the Morocco Collection? •

Handcrafted Aesthetic With its irregular edges and gentle surface variation, Morocco evokes the artisanal feel of traditional glazed clay tiles, while delivering the precision and durability of modern porcelain. • Glossy, Light-Reflective Finish Each tile features a high-shine surface that enhances its tone variation and texture, perfect for creating visual interest on walls, backsplashes, and feature spaces. • Vintage Character with a Modern Twist The color palette reflects classic Mediterranean tones—earthy neutrals, deep blues, and soft greens—reimagined for today's interiors. • Low Maintenance, High Durability While Morocco mirrors the look of hand-molded Zellige tiles, it's crafted in FROST PROOF porcelain, offering water resistance, stain protection, and easy cleaning for busy environments. • Versatile Formats Available in 3x11" and 5x5" sizes, Morocco tiles are ideal for vertical, horizontal, or herringbone patterns on floors or walls indoors and outdoors. They give you creative freedom to design anything from a bold backsplash to a serene spa-style shower wall. The Qualis Ceramica Morocco Collection celebrates imperfection most beautifully. It brings warmth, soul, and a touch of the exotic to interiors that value authenticity and style. Whether you're designing a cozy kitchen nook or a statement wall, Morocco invites light, texture, and timeless elegance into your space.

## **ROOM SCENES**

|        |              | BOX |      |    | PALLET |      |    |
|--------|--------------|-----|------|----|--------|------|----|
| Size   | Product type | pcs | sqft | lb | boxes  | sqft | lb |
| 3"x11" |              |     |      |    |        |      |    |