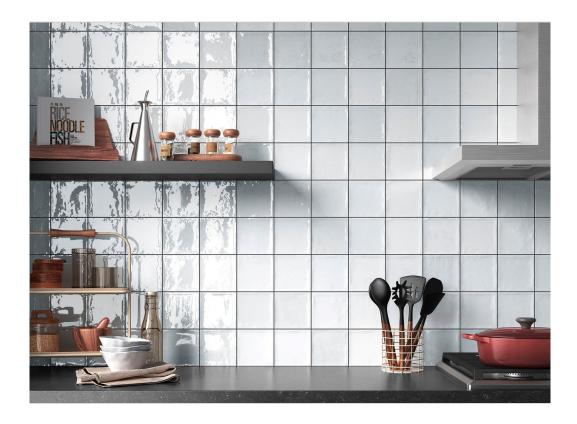

## SERIES MOROCCO

| Porcelain | Mono-color

Inspired by Tradition, Designed for Today The Qualis Ceramica Morocco Collection draws its soul from the artistry of Moroccan Zellige tilework—an ancient tradition known for its handcrafted character, rich texture, and expressive charm. This porcelain interpretation captures the essence of that handmade look, offering a glossy, slightly undulated surface that reflects light beautifully and brings depth to any space. Why Choose the Morocco Collection? •

Handcrafted Aesthetic With its irregular edges and gentle surface variation, Morocco evokes the artisanal feel of traditional glazed clay tiles, while delivering the precision and durability of modern porcelain. • Glossy, Light-Reflective Finish Each tile features a high-shine surface that enhances its tone variation and texture, perfect for creating visual interest on walls, backsplashes, and feature spaces. • Vintage Character with a Modern Twist The color palette reflects classic Mediterranean tones—earthy neutrals, deep blues, and soft greens—reimagined for today's interiors. • Low Maintenance, High Durability While Morocco mirrors the look of hand-molded Zellige tiles, it's crafted in FROST PROOF porcelain, offering water resistance, stain protection, and easy cleaning for busy environments. • Versatile Formats Available in 3x11" and 5x5" sizes, Morocco tiles are ideal for vertical, horizontal, or herringbone patterns on floors or walls indoors and outdoors. They give you creative freedom to design anything from a bold backsplash to a serene spa-style shower wall. The Qualis Ceramica Morocco Collection celebrates imperfection most beautifully. It brings warmth, soul, and a touch of the exotic to interiors that value authenticity and style. Whether you're designing a cozy kitchen nook or a statement wall, Morocco invites light, texture, and timeless elegance into your space.

## **ROOM SCENES**

|        |              | BOX |      |    | PALLET |      |    |
|--------|--------------|-----|------|----|--------|------|----|
| Size   | Product type | pcs | sqft | lb | boxes  | sqft | lb |
| 3"x11" |              |     |      |    |        |      |    |