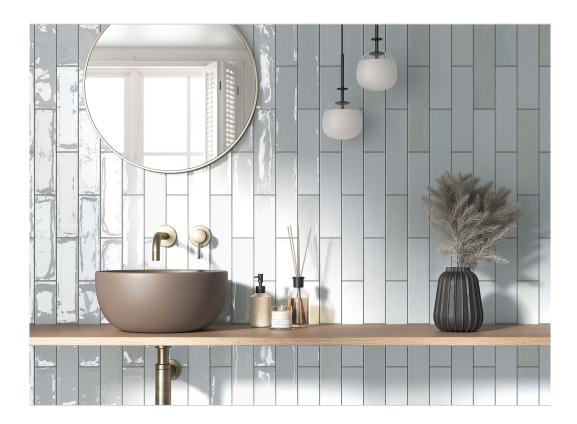

## SERIES MOROCCO

| Porcelain | Mono-color

Inspired by Tradition, Designed for Today The Qualis Ceramica Morocco Collection draws its soul from the artistry of Moroccan Zellige tilework—an ancient tradition known for its handcrafted character, rich texture, and expressive charm. This porcelain interpretation captures the essence of that handmade look, offering a glossy, slightly undulated surface that reflects light beautifully and brings depth to any space. Why Choose the Morocco Collection? •

Handcrafted Aesthetic With its irregular edges and gentle surface variation, Morocco evokes the artisanal feel of traditional glazed clay tiles, while delivering the precision and durability of modern porcelain. • Glossy, Light-Reflective Finish Each tile features a high-shine surface that enhances its tone variation and texture, perfect for creating visual interest on walls, backsplashes, and feature spaces. • Vintage Character with a Modern Twist The color palette reflects classic Mediterranean tones—earthy neutrals, deep blues, and soft greens—reimagined for today's interiors. • Low Maintenance, High Durability While Morocco mirrors the look of hand-molded Zellige tiles, it's crafted in FROST PROOF porcelain, offering water resistance, stain protection, and easy cleaning for busy environments. • Versatile Formats Available in 3x11" and 5x5" sizes, Morocco tiles are ideal for vertical, horizontal, or herringbone patterns on floors or walls indoors and outdoors. They give you creative freedom to design anything from a bold backsplash to a serene spa-style shower wall. The Qualis Ceramica Morocco Collection celebrates imperfection most beautifully. It brings warmth, soul, and a touch of the exotic to interiors that value authenticity and style. Whether you're designing a cozy kitchen nook or a statement wall, Morocco invites light, texture, and timeless elegance into your space.