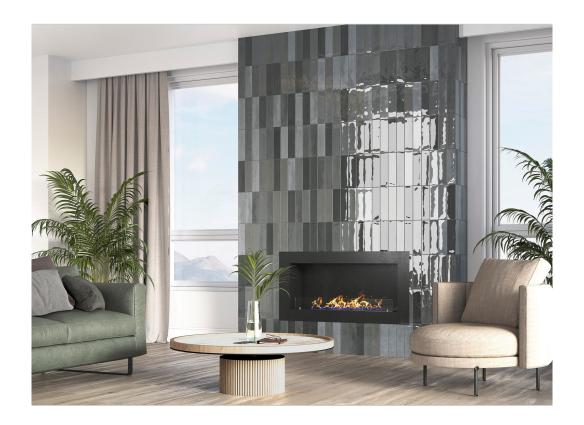

## SERIES MOROCCO

| Porcelain | Mono-color

Inspired by Tradition, Designed for Today The Qualis Ceramica Morocco Collection draws its soul from the artistry of Moroccan Zellige tilework—an ancient tradition known for its handcrafted character, rich texture, and expressive charm. This porcelain interpretation captures the essence of that handmade look, offering a glossy, slightly undulated surface that reflects light beautifully and brings depth to any space. Why Choose the Morocco Collection? •

Handcrafted Aesthetic With its irregular edges and gentle surface variation, Morocco evokes the artisanal feel of traditional glazed clay tiles, while delivering the precision and durability of modern porcelain. • Glossy, Light-Reflective Finish Each tile features a high-shine surface that enhances its tone variation and texture, perfect for creating visual interest on walls, backsplashes, and feature spaces. • Vintage Character with a Modern Twist The color palette reflects classic Mediterranean tones—earthy neutrals, deep blues, and soft greens—reimagined for today's interiors. • Low Maintenance, High Durability While Morocco mirrors the look of hand-molded Zellige tiles, it's crafted in FROST PROOF porcelain, offering water resistance, stain protection, and easy cleaning for busy environments. • Versatile Formats Available in 3x11" and 5x5" sizes, Morocco tiles are ideal for vertical, horizontal, or herringbone patterns on floors or walls indoors and outdoors. They give you creative freedom to design anything from a bold backsplash to a serene spa-style shower wall. The Qualis Ceramica Morocco Collection celebrates imperfection most beautifully. It brings warmth, soul, and a touch of the exotic to interiors that value authenticity and style. Whether you're designing a cozy kitchen nook or a statement wall, Morocco invites light, texture, and timeless elegance into your space.

## **ROOM SCENES**

|        |              | BOX |      |    | PALLET |      |    |
|--------|--------------|-----|------|----|--------|------|----|
| Size   | Product type | pcs | sqft | lb | boxes  | sqft | lb |
| 3"x11" |              |     |      |    |        |      |    |