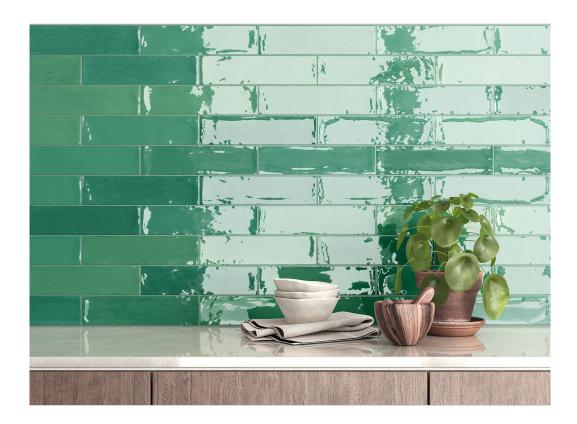

## SERIES MOROCCO

| Porcelain | Mono-color

Inspired by Tradition, Designed for Today The Qualis Ceramica Morocco Collection draws its soul from the artistry of Moroccan Zellige tilework—an ancient tradition known for its handcrafted character, rich texture, and expressive charm. This porcelain interpretation captures the essence of that handmade look, offering a glossy, slightly undulated surface that reflects light beautifully and brings depth to any space. Why Choose the Morocco Collection? •

Handcrafted Aesthetic With its irregular edges and gentle surface variation, Morocco evokes the artisanal feel of traditional glazed clay tiles, while delivering the precision and durability of modern porcelain. • Glossy, Light-Reflective Finish Each tile features a high-shine surface that enhances its tone variation and texture, perfect for creating visual interest on walls, backsplashes, and feature spaces. • Vintage Character with a Modern Twist The color palette reflects classic Mediterranean tones—earthy neutrals, deep blues, and soft greens—reimagined for today's interiors. • Low Maintenance, High Durability While Morocco mirrors the look of hand-molded Zellige tiles, it's crafted in FROST PROOF porcelain, offering water resistance, stain protection, and easy cleaning for busy environments. • Versatile Formats Available in 3x11" and 5x5" sizes, Morocco tiles are ideal for vertical, horizontal, or herringbone patterns on floors or walls indoors and outdoors. They give you creative freedom to design anything from a bold backsplash to a serene spa-style shower wall. The Qualis Ceramica Morocco Collection celebrates imperfection most beautifully. It brings warmth, soul, and a touch of the exotic to interiors that value authenticity and style. Whether you're designing a cozy kitchen nook or a statement wall, Morocco invites light, texture, and timeless elegance into your space.

## **ROOM SCENES**

|        |              | BOX |      |    | PALLET |      |    |
|--------|--------------|-----|------|----|--------|------|----|
| Size   | Product type | pcs | sqft | lb | boxes  | sqft | lb |
| 3"x11" |              |     |      |    |        |      |    |