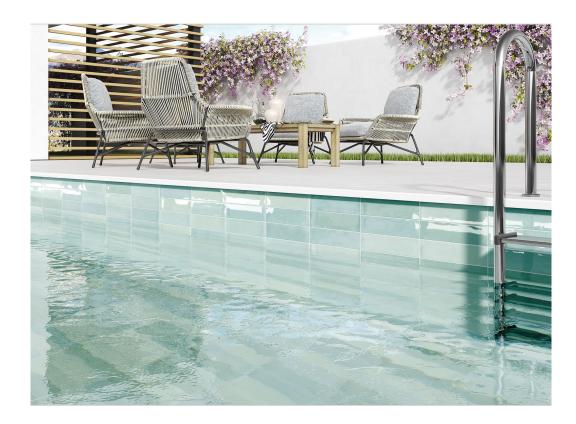

## SERIES MOROCCO

| Porcelain | Mono-color

Inspired by Tradition, Designed for Today The Qualis Ceramica Morocco Collection draws its soul from the artistry of Moroccan Zellige tilework—an ancient tradition known for its handcrafted character, rich texture, and expressive charm. This porcelain interpretation captures the essence of that handmade look, offering a glossy, slightly undulated surface that reflects light beautifully and brings depth to any space. Why Choose the Morocco Collection? •

Handcrafted Aesthetic With its irregular edges and gentle surface variation, Morocco evokes the artisanal feel of traditional glazed clay tiles, while delivering the precision and durability of modern porcelain. • Glossy, Light-Reflective Finish Each tile features a high-shine surface that enhances its tone variation and texture, perfect for creating visual interest on walls, backsplashes, and feature spaces. • Vintage Character with a Modern Twist The color palette reflects classic Mediterranean tones—earthy neutrals, deep blues, and soft greens—reimagined for today's interiors. • Low Maintenance, High Durability While Morocco mirrors the look of hand-molded Zellige tiles, it's crafted in FROST PROOF porcelain, offering water resistance, stain protection, and easy cleaning for busy environments. • Versatile Formats Available in 3x11" and 5x5" sizes, Morocco tiles are ideal for vertical, horizontal, or herringbone patterns on floors or walls indoors and outdoors. They give you creative freedom to design anything from a bold backsplash to a serene spa-style shower wall. The Qualis Ceramica Morocco Collection celebrates imperfection most beautifully. It brings warmth, soul, and a touch of the exotic to interiors that value authenticity and style. Whether you're designing a cozy kitchen nook or a statement wall, Morocco invites light, texture, and timeless elegance into your space.

## **ROOM SCENES**

|        |              | BOX |      |    | PALLET |      |    |
|--------|--------------|-----|------|----|--------|------|----|
| Size   | Product type | pcs | sqft | lb | boxes  | sqft | lb |
| 3"x11" |              |     |      |    |        |      |    |