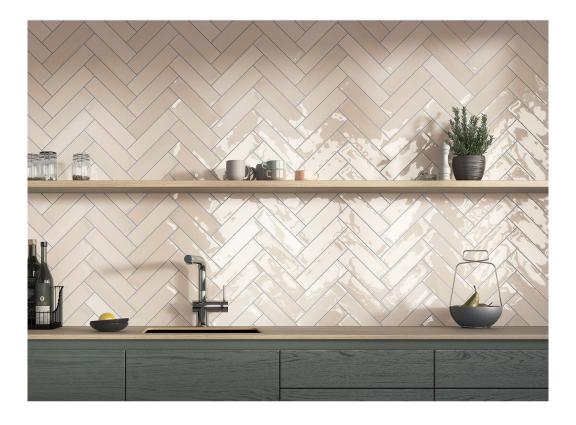

## SERIES MOROCCO

| Porcelain | Mono-color

Inspired by Tradition, Designed for Today The Qualis Ceramica Morocco Collection draws its soul from the artistry of Moroccan Zellige tilework—an ancient tradition known for its handcrafted character, rich texture, and expressive charm. This porcelain interpretation captures the essence of that handmade look, offering a glossy, slightly undulated surface that reflects light beautifully and brings depth to any space. Why Choose the Morocco Collection? •

Handcrafted Aesthetic With its irregular edges and gentle surface variation, Morocco evokes the artisanal feel of traditional glazed clay tiles, while delivering the precision and durability of modern porcelain. • Glossy, Light-Reflective Finish Each tile features a high-shine surface that enhances its tone variation and texture, perfect for creating visual interest on walls, backsplashes, and feature spaces. • Vintage Character with a Modern Twist The color palette reflects classic Mediterranean tones—earthy neutrals, deep blues, and soft greens—reimagined for today's interiors. • Low Maintenance, High Durability While Morocco mirrors the look of hand-molded Zellige tiles, it's crafted in FROST PROOF porcelain, offering water resistance, stain protection, and easy cleaning for busy environments. • Versatile Formats Available in 3x11" and 5x5" sizes, Morocco tiles are ideal for vertical, horizontal, or herringbone patterns on floors or walls indoors and outdoors. They give you creative freedom to design anything from a bold backsplash to a serene spa-style shower wall. The Qualis Ceramica Morocco Collection celebrates imperfection most beautifully. It brings warmth, soul, and a touch of the exotic to interiors that value authenticity and style. Whether you're designing a cozy kitchen nook or a statement wall, Morocco invites light, texture, and timeless elegance into your space.

## **ROOM SCENES**

|        |              | BOX |      |    | PALLET |      |    |
|--------|--------------|-----|------|----|--------|------|----|
| Size   | Product type | pcs | sqft | lb | boxes  | sqft | lb |
| 3"x11" |              |     |      |    |        |      |    |