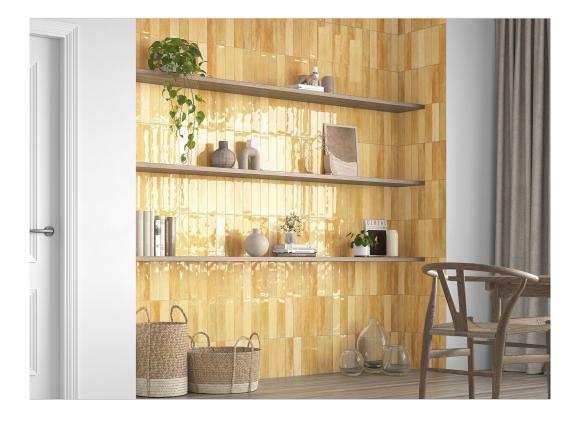

## SERIES MOROCCO

| Porcelain | Mono-color

Inspired by Tradition, Designed for Today The Qualis Ceramica Morocco Collection draws its soul from the artistry of Moroccan Zellige tilework—an ancient tradition known for its handcrafted character, rich texture, and expressive charm. This porcelain interpretation captures the essence of that handmade look, offering a glossy, slightly undulated surface that reflects light beautifully and brings depth to any space. Why Choose the Morocco Collection? •

Handcrafted Aesthetic With its irregular edges and gentle surface variation, Morocco evokes the artisanal feel of traditional glazed clay tiles, while delivering the precision and durability of modern porcelain. • Glossy, Light-Reflective Finish Each tile features a high-shine surface that enhances its tone variation and texture, perfect for creating visual interest on walls, backsplashes, and feature spaces. • Vintage Character with a Modern Twist The color palette reflects classic Mediterranean tones—earthy neutrals, deep blues, and soft greens—reimagined for today's interiors. • Low Maintenance, High Durability While Morocco mirrors the look of hand-molded Zellige tiles, it's crafted in FROST PROOF porcelain, offering water resistance, stain protection, and easy cleaning for busy environments. • Versatile Formats Available in 3x11" and 5x5" sizes, Morocco tiles are ideal for vertical, horizontal, or herringbone patterns on floors or walls indoors and outdoors. They give you creative freedom to design anything from a bold backsplash to a serene spa-style shower wall. The Qualis Ceramica Morocco Collection celebrates imperfection most beautifully. It brings warmth, soul, and a touch of the exotic to interiors that value authenticity and style. Whether you're designing a cozy kitchen nook or a statement wall, Morocco invites light, texture, and timeless elegance into your space.

## **ROOM SCENES**

|        |              | BOX |      |    | PALLET |      |    |
|--------|--------------|-----|------|----|--------|------|----|
| Size   | Product type | pcs | sqft | lb | boxes  | sqft | lb |
| 3"x11" |              |     |      |    |        |      |    |