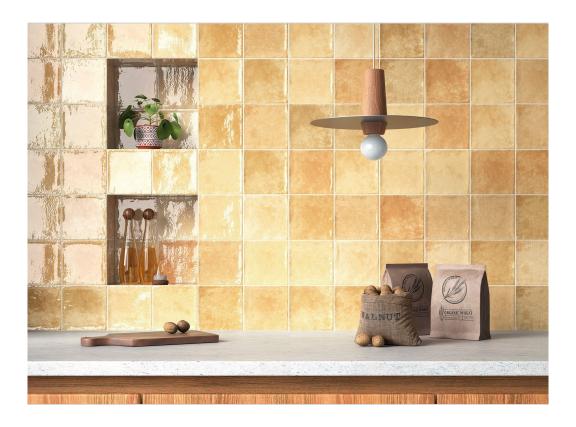

## SERIES MOROCCO

| Porcelain | Mono-color

Inspired by Tradition, Designed for Today The Qualis Ceramica Morocco Collection draws its soul from the artistry of Moroccan Zellige tilework—an ancient tradition known for its handcrafted character, rich texture, and expressive charm. This porcelain interpretation captures the essence of that handmade look, offering a glossy, slightly undulated surface that reflects light beautifully and brings depth to any space. Why Choose the Morocco Collection? •

Handcrafted Aesthetic With its irregular edges and gentle surface variation, Morocco evokes the artisanal feel of traditional glazed clay tiles, while delivering the precision and durability of modern porcelain. • Glossy, Light-Reflective Finish Each tile features a high-shine surface that enhances its tone variation and texture, perfect for creating visual interest on walls, backsplashes, and feature spaces. • Vintage Character with a Modern Twist The color palette reflects classic Mediterranean tones—earthy neutrals, deep blues, and soft greens—reimagined for today's interiors. • Low Maintenance, High Durability While Morocco mirrors the look of hand-molded Zellige tiles, it's crafted in FROST PROOF porcelain, offering water resistance, stain protection, and easy cleaning for busy environments. • Versatile Formats Available in 3x11" and 5x5" sizes, Morocco tiles are ideal for vertical, horizontal, or herringbone patterns on floors or walls indoors and outdoors. They give you creative freedom to design anything from a bold backsplash to a serene spa-style shower wall. The Qualis Ceramica Morocco Collection celebrates imperfection most beautifully. It brings warmth, soul, and a touch of the exotic to interiors that value authenticity and style. Whether you're designing a cozy kitchen nook or a statement wall, Morocco invites light, texture, and timeless elegance into your space.

## **ROOM SCENES**

|        |              | BOX |      |    | PALLET |      |    |
|--------|--------------|-----|------|----|--------|------|----|
| Size   | Product type | pcs | sqft | lb | boxes  | sqft | lb |
| 3"x11" |              |     |      |    |        |      |    |