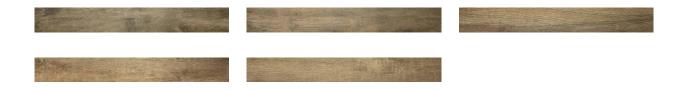

## **GRAPHIC VARIETY**

## **TECHNICAL DATA**

CODE: QUNO-WE-SB

NAME: Western Juniper 3X24 Sb

SERIES: North America

SIZE: 3"x24"
FINISH: Matt
LOOK: Wood Look
FAMILY: Tile

FROST RESISTANCE: Yes

RECTIFIED: Yes

SHADE VARIATION: V4 STYLE: Traditional