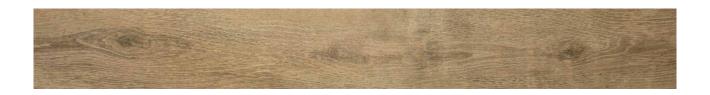

## PRODUCT WESTERN JUNIPER 3X24 SB

 $3"x24" \mid Porcelain \mid Tile$ 

## **TECHNICAL DATA**

CODE: QUNO-WE-SB

NAME: Western Juniper 3X24 Sb

SERIES: North America

SIZE: 3"x24"
FINISH: Matt
LOOK: Wood Look
FAMILY: Tile

FROST RESISTANCE: Yes

RECTIFIED: Yes

SHADE VARIATION: V4 STYLE: Traditional