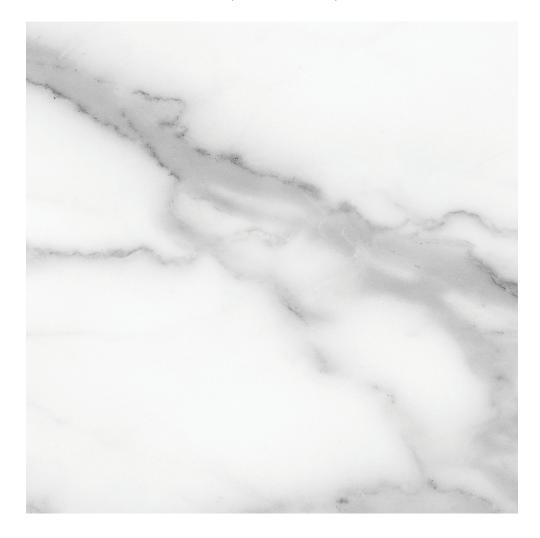

## PRODUCT FLORENCE 13X13F STATUARIO MATTE

13"x13" | Glazed Porcelain | Tile





## **GRAPHIC VARIETY**





## **TECHNICAL DATA**

CODE: QUFC-ST-1

NAME: Florence 13X13F Statuario Matte

SERIES: Florence SIZE: 13"x13" FINISH: Matte LOOK: Marble Look

BREAKING STRENGHT: >350 - >1600 CHEMICAL RESISTANCE: CLASS A

DCOF: MATTE ≥0.60

FAMILY: Tile

FROST RESISTANCE: Yes

PEI: 4

R VALUE: MATTE R10 SHADE VARIATION: V3

STAIN RESISTANCE: CLASS A & 5 STYLE: Traditional, Contemporary

SUITABLE FOR: Indoor, Outdoor, Pool, Backsplash, Shower

TYPOLOGY: Glazed Porcelain

THICKNESS: 7.6 mm
TYPE OF PIECE: Field Tile
USE: Floor and Wall



## **PACKING**

|         |              | BOX |      |    | PALLET |      |    |
|---------|--------------|-----|------|----|--------|------|----|
| Size    | Product type | pcs | sqft | lb | boxes  | sqft | lb |
| 13"x13" |              |