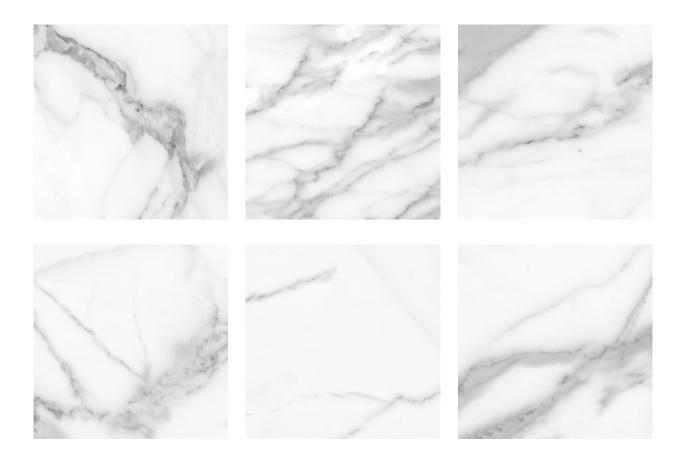

## PRODUCT FLORENCE 13X13F STATUARIO MATTE

13"x13" | Glazed Porcelain | Tile





## **GRAPHIC VARIETY**





## **TECHNICAL DATA**

CODE: QUFC-ST-1

NAME: Florence 13X13F Statuario Matte

SERIES: Florence SIZE: 13"x13" FINISH: Matte LOOK: Marble Look

BREAKING STRENGHT: >350 - >1600 CHEMICAL RESISTANCE: CLASS A

DCOF: MATTE ≥0.60

FAMILY: Tile

FROST RESISTANCE: Yes

PEI: 4

R VALUE: MATTE R10 SHADE VARIATION: V3

STAIN RESISTANCE: CLASS A & 5 STYLE: Traditional, Contemporary

SUITABLE FOR: Indoor, Outdoor, Pool, Backsplash, Shower

TYPOLOGY: Glazed Porcelain

THICKNESS: 7.6 mm
TYPE OF PIECE: Field Tile
USE: Floor and Wall



## **PACKING**

|         |              | BOX |      |    | PALLET |      |    |
|---------|--------------|-----|------|----|--------|------|----|
| Size    | Product type | pcs | sqft | lb | boxes  | sqft | lb |
| 13"x13" |              |     |      |    |        |