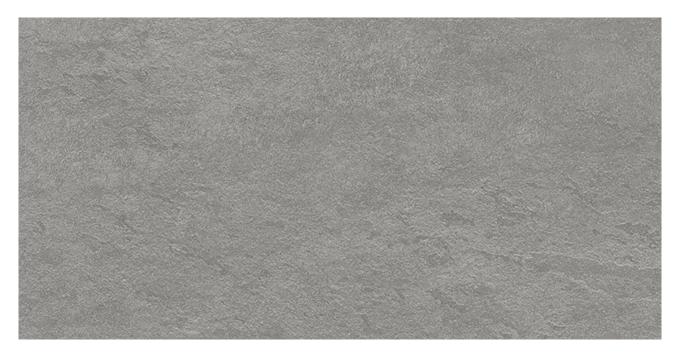

## PRODUCT LINCOLN LIGHT GREY 12X24

12"x24" | Porcelain | Tile

## **TECHNICAL DATA**

CODE: QUME-LI-1 NAME: Lincoln Light Grey 12x24 SERIES: Metro SIZE: 12"x24" FINISH: Matt LOOK: Slate Stone Look FAMILY: Tile FROST RESISTANCE: Yes PEI: 4 RECTIFIED: Yes STYLE: Contemporary SUITABLE FOR: Indoor,Shower TYPOLOGY: Porcelain TYPE OF PIECE: Field Tile USE: Floor and Wall