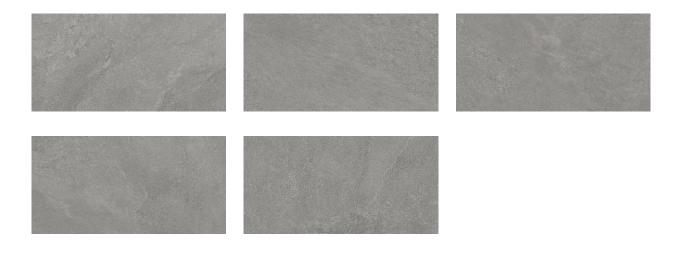

## PRODUCT LINCOLN LIGHT GREY 12X24

12"x24" | Porcelain | Tile





## **GRAPHIC VARIETY**





## **TECHNICAL DATA**

CODE: QUME-LI-1 NAME: Lincoln Light Grey 12x24 SERIES: Metro SIZE: 12"x24" FINISH: Matt LOOK: Slate Stone Look FAMILY: Tile FROST RESISTANCE: Yes PEI: 4 RECTIFIED: Yes STYLE: Contemporary SUITABLE FOR: Indoor,Shower TYPOLOGY: Porcelain TYPE OF PIECE: Field Tile USE: Floor and Wall



## PACKING

|         |              | BOX |      |    | PALLET |      |    |
|---------|--------------|-----|------|----|--------|------|----|
| Size    | Product type | pcs | sqft | lb | boxes  | sqft | lb |
| 12"x24" | Field Tile   | 6   | 12   |    | 48     | 576  |    |

**WARNING** The information contained in this packing list is for guidance only, the contents of the packing may vary. Please consult our sales representatives for an exact list.