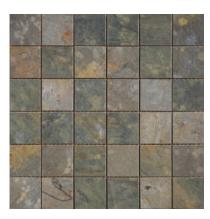

## PRODUCT COPPER 2X2 MOSAIC

12"x12" | Porcelain | Tile

## **TECHNICAL DATA**

CODE: QUVT-CO-M

NAME: Copper 2x2 Mosaic SERIES: Vermont Slate

SIZE: 12"x12" FINISH: Matt

LOOK: Slate Stone Look

FAMILY: Tile

FROST RESISTANCE: Yes MOSAIC TYPE: 2"x2"

PEI: 4