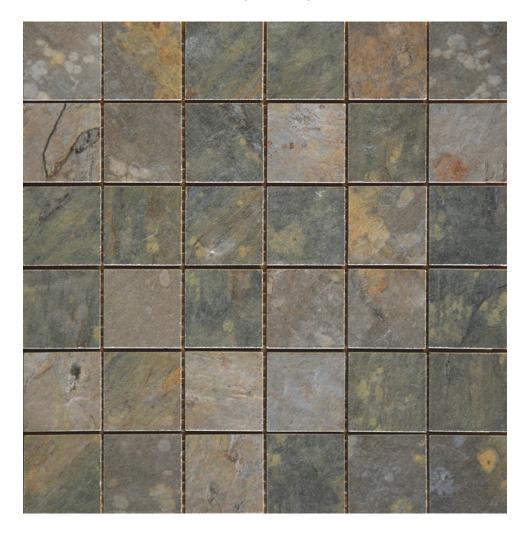

## PRODUCT COPPER 2X2 MOSAIC

12"x12" | Porcelain | Tile

## **GRAPHIC VARIETY**

## **TECHNICAL DATA**

CODE: QUVT-CO-M

NAME: Copper 2x2 Mosaic SERIES: Vermont Slate

SIZE: 12"x12" FINISH: Matt

LOOK: Slate Stone Look

FAMILY: Tile

FROST RESISTANCE: Yes MOSAIC TYPE: 2"x2"

PEI: 4