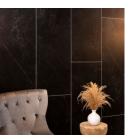

## SERIES ETNA MATTE WALL

SPC Stone Look

## **ROOM SCENES**

|          |              | BOX |      |    | PALLET |      |    |
|----------|--------------|-----|------|----|--------|------|----|
| Size     | Product type | pcs | sqft | lb | boxes  | sqft | lb |
| 48"x120" | Panel        | 1   |      |    |        |      |    |
| 24"x48"  | Panel        | 5   |      |    |        |      |    |