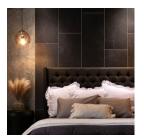

## SERIES ETNA MATTE WALL

SPC Stone Look

## PRODUCTS

Etna Matte Wall Panel 48x120 48"x120" | SPC

Etna Matte Wall Panel 24x48 24"x48" | SPC

Etna Matte Shower Bench 26x18.63x3

Etna Matte Shower Shelf 14.56x7.12x2

## **ROOM SCENES**

|          |              | BOX |      |    | PALLET |      |    |
|----------|--------------|-----|------|----|--------|------|----|
| Size     | Product type | pcs | sqft | lb | boxes  | sqft | lb |
| 48"x120" | Panel        | 1   |      |    |        |      |    |
| 24"x48"  | Panel        | 5   |      |    |        |      |    |