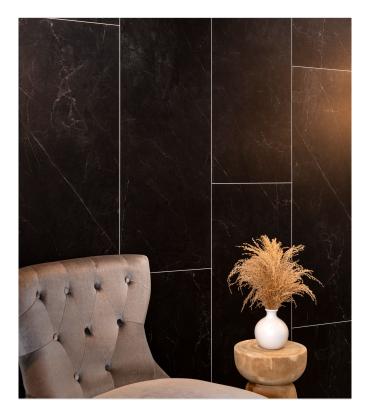

## SERIES ETNA MATTE WALL

SPC Stone Look

## **ROOM SCENES**

|          |              | BOX |      |    | PALLET |      |    |
|----------|--------------|-----|------|----|--------|------|----|
| Size     | Product type | pcs | sqft | lb | boxes  | sqft | lb |
| 48"x120" | Panel        | 1   |      |    |        |      |    |
| 24"x48"  | Panel        | 5   |      |    |        |      |    |