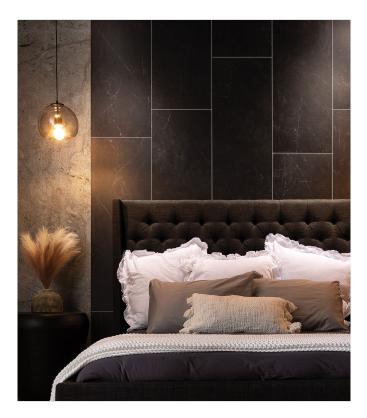

## SERIES ETNA MATTE WALL

SPC Stone Look

## **ROOM SCENES**

|          |              | BOX |      |    | PALLET |      |    |
|----------|--------------|-----|------|----|--------|------|----|
| Size     | Product type | pcs | sqft | lb | boxes  | sqft | lb |
| 48"x120" | Panel        | 1   |      |    |        |      |    |
| 24"x48"  | Panel        | 5   |      |    |        |      |    |