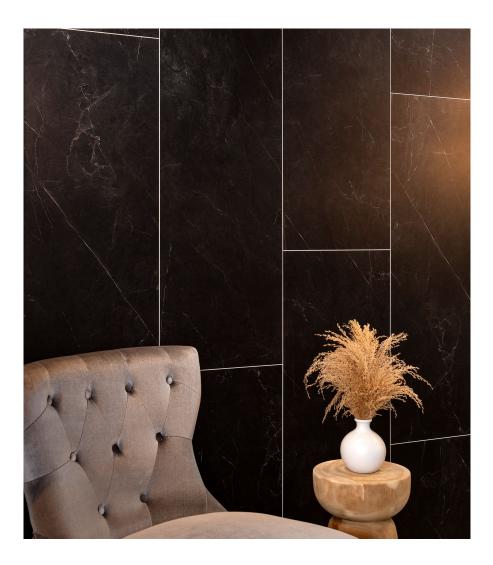

## SERIES ETNA MATTE WALL

SPC Stone Look

## PRODUCTS

Etna Matte Wall Panel 48x120 48"x120" | SPC

Etna Matte Wall Panel 24x48 24"x48" | SPC

Etna Matte Shower Bench 26x18.63x3

Etna Matte Shower Shelf 14.56x7.12x2

## **ROOM SCENES**

|          |              | BOX |      |    | PALLET |      |    |
|----------|--------------|-----|------|----|--------|------|----|
| Size     | Product type | pcs | sqft | lb | boxes  | sqft | lb |
| 48"x120" | Panel        | 1   |      |    |        |      |    |
| 24"x48"  | Panel        | 5   |      |    |        |      |    |