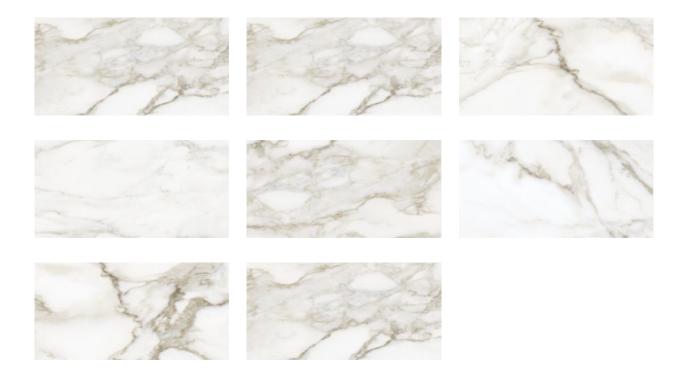

## PRODUCT FLORENCE 12X24F CALACATTA TEXTURE

12"x24" | Glazed Porcelain | Tile





## **GRAPHIC VARIETY**





## **TECHNICAL DATA**

CODE: QUFC-CC-2T

NAME: Florence 12X24F Calacatta Texture

SERIES: Florence SIZE: 12"x24" FINISH: Texture LOOK: Marble Look

BREAKING STRENGHT: >350 - >1600 CHEMICAL RESISTANCE: CLASS A

DCOF: MATTE ≥0.60

FAMILY: Tile

FROST RESISTANCE: Yes

PEI: 4

R VALUE: MATTE R10 SHADE VARIATION: V3

STAIN RESISTANCE: CLASS A & 5 STYLE: Traditional, Contemporary

SUITABLE FOR: Indoor, Outdoor, Pool, Backsplash, Shower

TYPOLOGY: Glazed Porcelain

THICKNESS: 8.4 mm
TYPE OF PIECE: Field Tile
USE: Floor and Wall



## **PACKING**

|         |              | BOX |      |    | PALLET |      |    |
|---------|--------------|-----|------|----|--------|------|----|
| Size    | Product type | pcs | sqft | lb | boxes  | sqft | lb |
| 12"x24" |              |     |      |    |