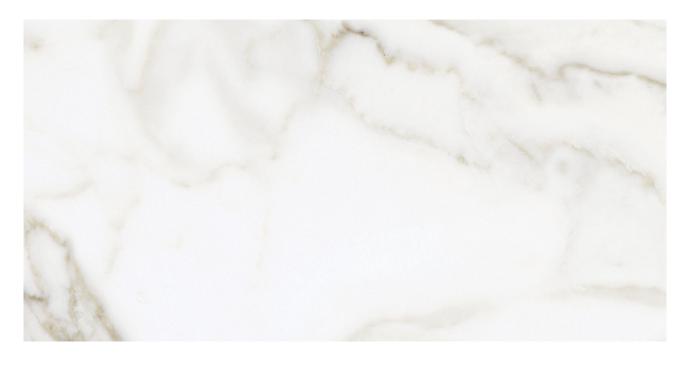

## PRODUCT FLORENCE 12X24F CALACATTA TEXTURE

12"x24" | Glazed Porcelain | Tile

## **TECHNICAL DATA**

CODE: QUFC-CC-2T

NAME: Florence 12X24F Calacatta Texture

SERIES: Florence SIZE: 12"x24" FINISH: Texture LOOK: Marble Look

BREAKING STRENGHT: >350 - >1600 CHEMICAL RESISTANCE: CLASS A

DCOF: MATTE ≥0.60

FAMILY: Tile

FROST RESISTANCE: Yes

PEI: 4

R VALUE: MATTE R10 SHADE VARIATION: V3

STAIN RESISTANCE: CLASS A & 5 STYLE: Traditional, Contemporary

SUITABLE FOR: Indoor, Outdoor, Pool, Backsplash, Shower

TYPOLOGY: Glazed Porcelain

THICKNESS: 8.4 mm
TYPE OF PIECE: Field Tile
USE: Floor and Wall